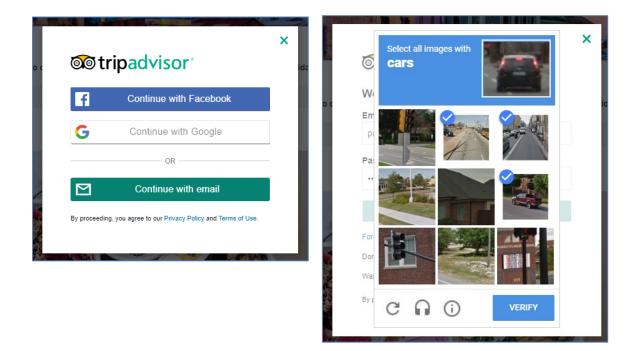

1. Go to <u>www.tripadvisor.com.au</u>. Click the Join button.

| f | Continue with Facebook  | Click to Continue |
|---|-------------------------|-------------------|
| G | Continue with Google    | email.            |
|   | OR                      |                   |
|   | Continue with email 🛛 🦊 |                   |

Type in your email address and then type in a password.

| <b>or</b> tripadvisor <sup>®</sup>                                                                         | ×  |                        |
|------------------------------------------------------------------------------------------------------------|----|------------------------|
| Join now – it's free!                                                                                      |    |                        |
| Email address                                                                                              |    |                        |
| Create a password                                                                                          |    |                        |
| Join                                                                                                       | C  |                        |
| Already have an account? Log in                                                                            |    | Click the Join button. |
| Want to use Facebook or Google instead? Go back                                                            |    |                        |
| Yes, please inform me about travel deals, tips and new features on TripAdvisor. I can opt out at any time. |    |                        |
| By proceeding, you agree to our Privacy Policy and Terms of Use.                                           | 31 | e                      |

When you log in, you might get some "captcha" security measures.

They may not display correctly on mobile devices, so if you are having trouble logging in, try changing to a desktop computer.

2. To claim and manage your business listing, go to: https://www.tripadvisor.com.au/Owners.