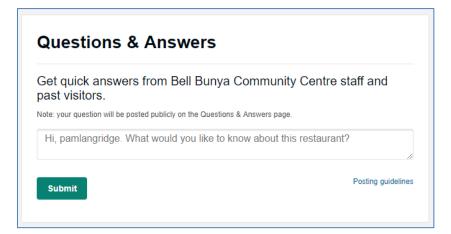

|
|                         | mlangridge. We're glad you enjoyed your visit!                                                                                                                     |
|                         | mlangridge. We're glad you enjoyed your visit!                                                                                                                     |
|                         | mlangridge. We're glad you enjoyed your visit!                                                                                                                     |

Enter your response, select your business role, and click the Submit button.





3. Potential customers can also ask you a question on TripAdvisor.



You should get an email alert when someone submits a question, so you can log in to TripAdvisor to answer their question without delay.



Click on the Inbox icon at the top right, then click on the question alert.





This will take you to the Questions & Answers page for your listing.

You will be able to see the latest questions here. Click the Answer button to open up your reply box.

| Bell Bunya (                           | Community Centre Questions & Answ                                                                                         | ers                                        |
|----------------------------------------|---------------------------------------------------------------------------------------------------------------------------|---------------------------