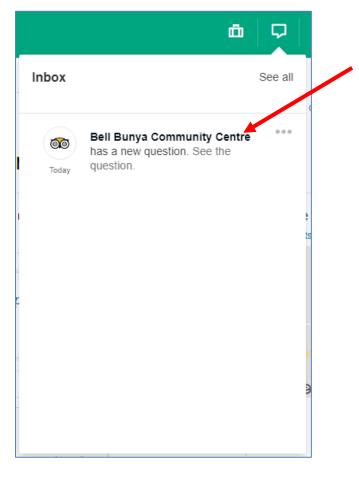

|
|                         | mlangridge. We're glad you enjoyed your visit!                                                                                                                     |
|                         | mlangridge. We're glad you enjoyed your visit!                                                                                                                     |

Enter your response, select your business role, and click the Submit button.





3. Potential customers can also ask you a question on TripAdvisor.



You should get an email alert when someone submits a question, so you can log in to TripAdvisor to answer their question without delay.



Click on the Inbox icon at the top right, then click on the question alert.





This will take you to the Questions & Answers page for your listing.

You will be able to see the latest questions here. Click the Answer button to open up your reply box.

| Bell Bunya (                           | Community Centre Questions & Answ                                                                                         | ers                                        |
|----------------------------------------|---------------------------------------------------------------------------------------------------------------------------|--------------------------------------------|
| pamlangri<br>Dalby, Australia          | Hi, do you have caravan parking?<br>11 minutes ago 📮 Answer                                                               | Bro<br>Resta