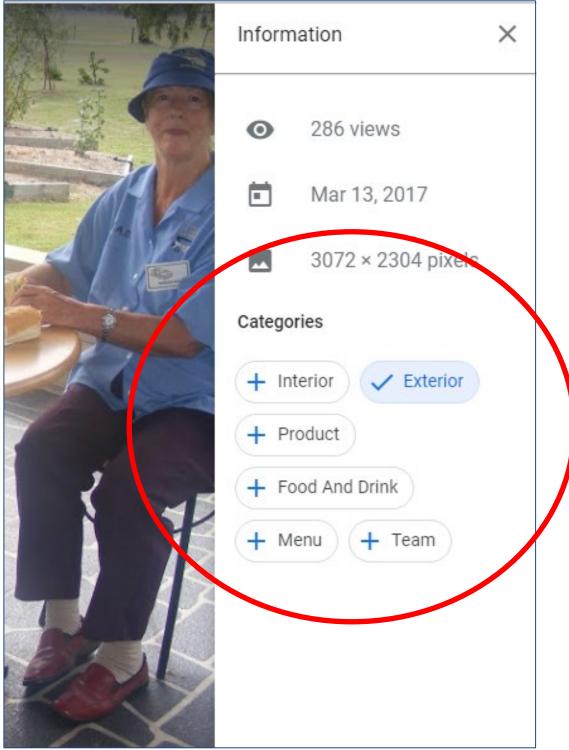

# 10. Photos

The Photos features allows you to upload photos in and around your business, as well as photos of your products and services.

You can also see photos uploaded by customers here.