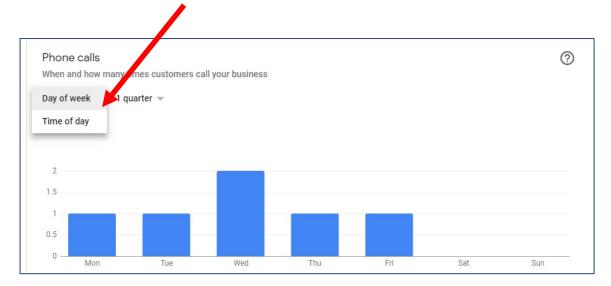

1. Log in to Google with your business account. Click the App Launcher, and then click the My Business icon.

2. You will be taken to the Home page for your Google My Business listing.

3. Down the left-hand side is the menu panel.