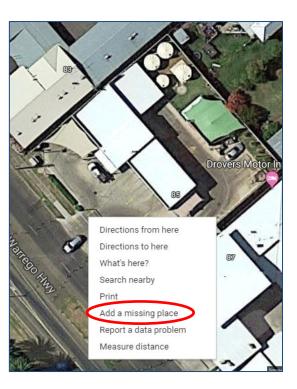

#### **Respond quickly**

A prompt response shows prospective guests that you take customer service seriously and adds your perspective on the situation to the original review. This allows future guests to hear your side of the story as soon as possible.

#### Be courteous and professional

When replying, remember that your Management Response will be seen not just by the reviewer, but also by potential guests who are considering booking or visiting your restaurant or attraction. Therefore, if you don't agree with the reviewer, or feel they are being unfair, relay your side of the story in a polite and unemotional way. The last thing you want to do is turn off potential visitors with an aggressive or defensive Management Response.