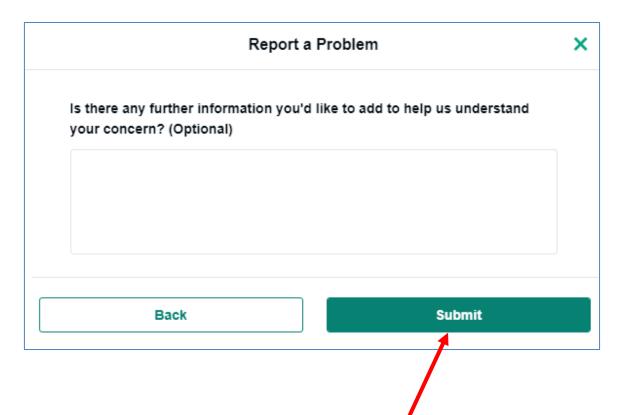

| r or copied text<br>text, or copied text from another reviewer or<br>e review of each experience of a business |
| See more options                                                                                                                                                          |                                                                                                                |
| Back                                                                                                                                                                      | Next                                                                                                           |







Once you have completed all three steps, click the Submit button.





6. The TripAdvisor Help Centre can provide shortcuts to important policies and guidelines for using TripAdvisor.



## Go to https://www.tripadvisorsupport.com/hc/en-au.





Make sure you check out TripAdvisor's advice on Best Practice at https://www.tripadvisor.com.au/TripAdvisorInsights.

Insights is part "Blog" and part "How-to", with articles to help you get the most out of your TripAdvisor listing.



You can filter articles by Business Type.





There are articles that outline how to deal with and respond to reviews, especially negative ones.

### https://www.tripadvisor.co.uk/TripAdvisorInsights/w805

#### How should I respond to a negative review?

#### **Respond quickly**

A prompt response shows prospectiv