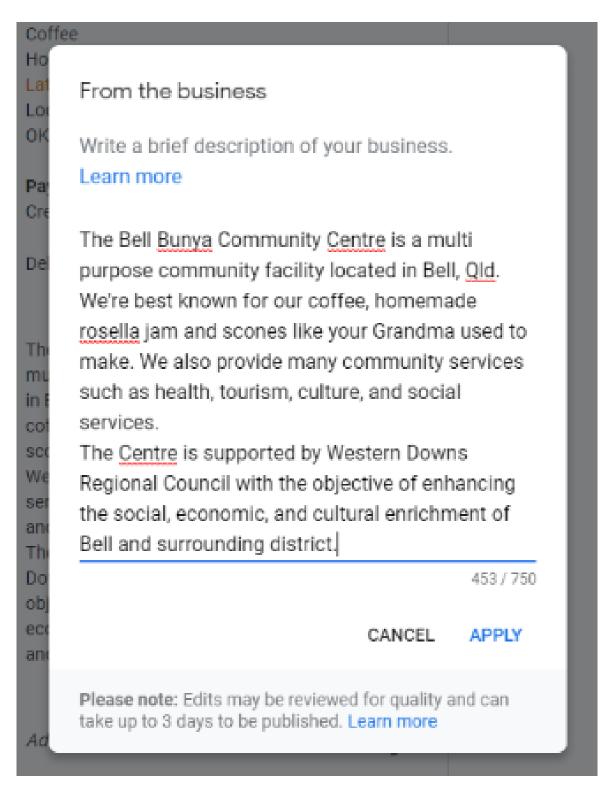

 Wait for your changes to be approved. You should get an email from Google Maps when your pin has been approved.

- 8. See your addition on Google Maps
  - a. Go back to Google Maps, <u>www.google.com.au/maps</u>, and search for the place you added.
  - b. You should see a pin on the map, and the side panel will open with the information you submitted.

| E Need A Wash                                                                                          | Q   X      | Criterion Hotel Dalby                           |
|--------------------------------------------------------------------------------------------------------|------------|-------------------------------------------------|
|                                                                                                        |            | NNal St Motel Myall 3                           |
| Need A Wash<br>Car Wash                                                                                | Directions | A A Wash B A                                    |
| SAVE NEARBY SEND TO YOUR PHONE                                                                         | SHARE      |                                                 |
| <ul> <li>85 Drayton St, Dalby QLD 4405</li> <li>(07) 4662 6647</li> <li>Claim this business</li> </ul> |            | Dalby Real<br>Estate & Rentals<br>80<br>82<br>5 |
| Add a label                                                                                            |            | 7<br>9<br>24A<br>26                             |
| Add missing information                                                                                | 0          | Satellite 28 Andersens Dalby                    |