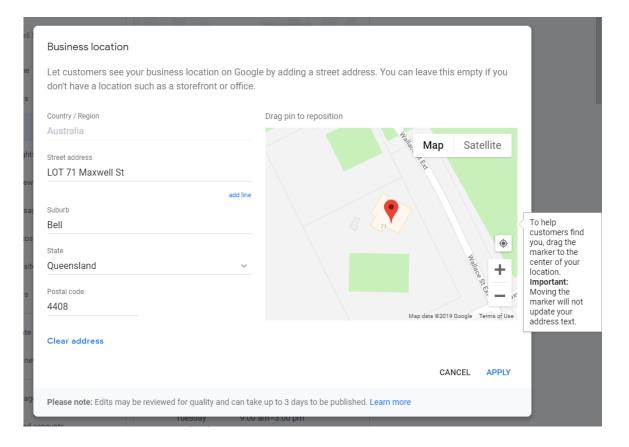

Do this by either:

- a. Entering the name in the search box, or
- b. Looking for it on the map, using the navigation tools. You might find Satellite View or Street View useful for pinpointing the exact location of the place.

3. Normally, if Google has a place listed, you would see a hyperlinked pin at its location.

But, if a place is not listed, the location will be blank.

- 4. Add your place
  - Right Mouse Click on the exact spot your business or place entry is. You will get a short list of contextual menu options.
  - b. Left Mouse Click on the Add a missing place link.

- 5. Sign in to Google
  - a. You'll be asked to sign in to your Google Account. If you have a Google account for your business, use that one. It will make it easier to claim your business later.
  - b. Click the Sign in button and follow the prompts.