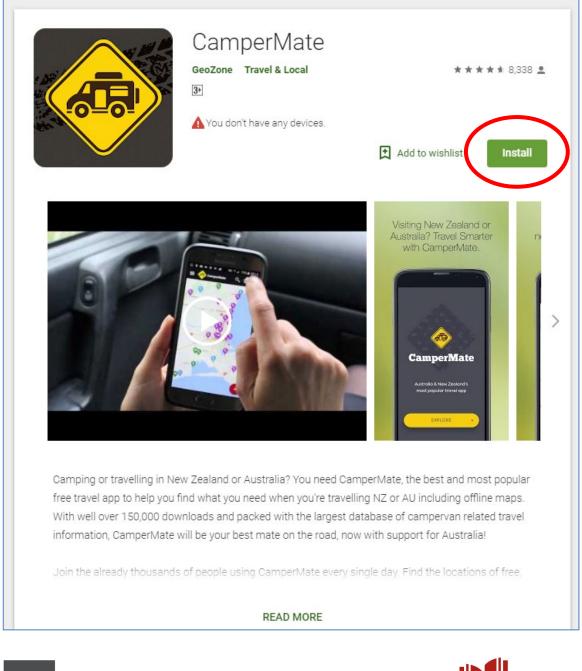

1. Log in to Google with your business account. Click the App Launcher, and then click the My Business icon.

2. You will be taken to the Home page for your Google My Business account.

3. Down the left-hand side is the menu panel.