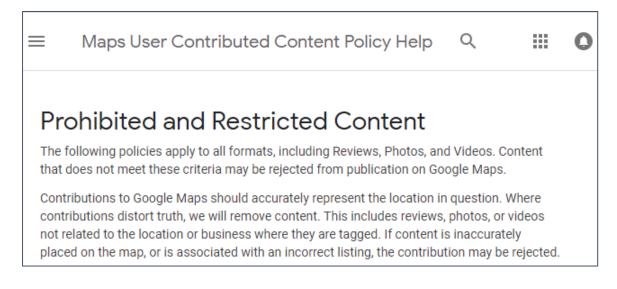

|
| ny               |                                                                                                                                                                                                                                                                      |

Click the Post button at the bottom, and you're done!







5. To add missing information, click on the link and fill in the details.







6. You can even let Google ask you some questions about the business' attributes.

# Know this place? Answer quick questions









7. It's important to know the rules for honest and ethical reviewing on Google.



All reviews are public, and you can't remain anonymous.

You can find Google's policies on Prohibited and Restricted Content at: <u>https://support.google.com/contributionpolicy/answer/740011</u> <u>4</u>





# Spam and fake content

Your content should reflect your genuine experience at the location and should not be posted just to manipulate a place's ratings. Don't post fake content, don't post the same content multiple times, and don't post content for the same place from multiple accounts.

### Off-topic

Only post content based on your experience or questions about experiences at the specific location. Maps is not meant to be a forum for general political, social commentary, or personal rants. Content that does not meet this standard will be removed.

# Restricted content

For som