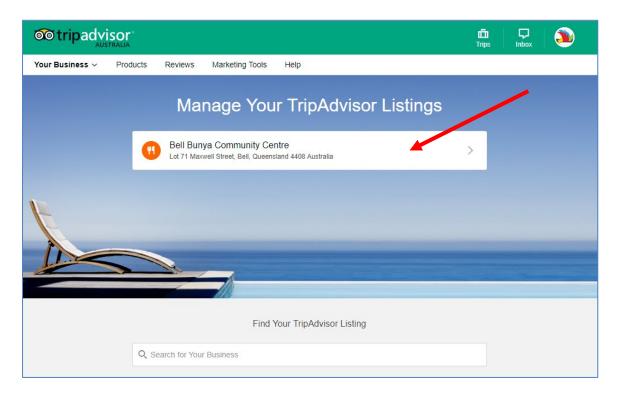

| it was this?<br>Family Friends Busines                                                     | the scones with <u>rosella</u> jam. I also<br>ays friendly.<br>242 characters (100 minimum) |
| I go to <u>BBCC</u> fo<br>lunch at the Co<br>appreciate the<br>raft saved at 15:28.<br>Vhat sort of visi<br>Couples                                                       | it was this?<br>Family Friends Busines                                                     | the scones with <u>rosella</u> jam. I also<br>ays friendly.<br>242 characters (100 minimum) |





TripAdvisor will prompt you with more places nearby to review.

Careful - it could get addictive!











# TripAdvisor – Responding to Reviews & Questions

1. Go to <u>www.tripadvisor.com.au/owners</u> and log in to your business account.



Click on your business listing to go to the management centre for that listing.





2. Hover over the Reviews menu and click on Respond to Reviews.



You will see a list of your business' reviews, where you can read what customers have said about your business.

| Love the coffee and the | e volunteers!                                                                                                                                                      |
|-------------------------|--------------------------------------------------------------------------------------------------------------------------------------------------------------------|
|                         | e volumeers!