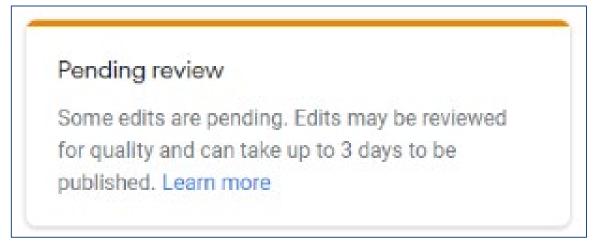

| Month                                        | Ŧ          | Day 👻  |         |
| Year and mor | th are required                              |            |        |         |
|              |                                              |            | CANCEL | APPLY   |
|              | e: Edits may be<br>I days to be put          |            |        | and can |
| mic, and cui | tural enrichmer                              | nt of Bell | 0      |         |

Clicking on the Add Photos button will take you out of the Info Menu and across to the Photos menu.







## **REMEMBER:**

Do not edit your business name, address, or category, or request a new code while you're waiting for your verification postcard.

You might need to wait a few days for your edits to show up on Google search.



Want to see what your changes look like?

Once your business is Live on Google, you can view your listing either via Google Search or Google Maps. Just click on the link.











## Google My Business – responding to Reviews

Once you Claim a business on Google Maps, you will automatically be given a Google My Business account.

This gives you a chance to update your business' details on Google and it is faster than waiting for Google's bots to find you. You can add products and offers directly into Google search, communicate with customers through Reviews and Messaging, view search Insights, and manage multiple store locations.

1. Log in to Google with your business account. Click the App Launcher, and then click the My Business icon.









2. You will be taken to the Home page f