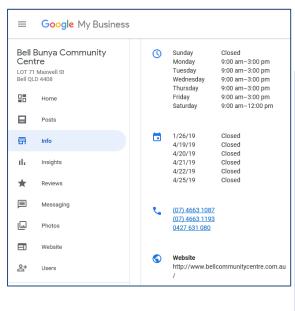

y and draw traffic to your                                           | Manage your business on the go                                                                                |   |
|      | Website                                                   | business with a 360 interactive experience.                                                                            | Commissed on the App Store     Get if ON     Google Play                                                      |   |
| å    | Users                                                     | Get started                                                                                                            |                                                                                                               |   |









6. Spend some time exploring all the features of Google My Business. Are there any of Google's other business-related services that you can take advantage of for free?







# Google My Business – overview of features

Once you Claim a business on Google Maps, you will automatically be given a Google My Business account.

This gives you a chance to update your business' details on Google and it is faster than waiting for Google's bots to find you. You can add products and offers directly into Google search, communicate with customers through Reviews and Messaging, view search Insights, and manage multiple store locations.

1. Log in to Google with your business account. Click the App Launcher, and then click the My Business icon.









2. You will be taken to the Home page for