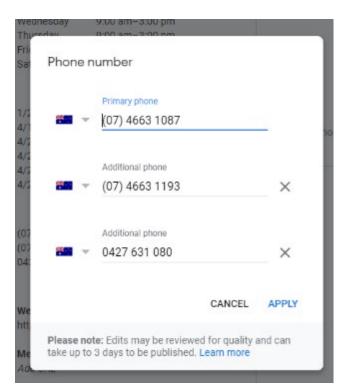

- 6. Add a Place. You will have a short form to complete.
  - a. Enter the name of the business or place, as accurately as you can.
  - b. Enter a category and choose from the options.
  - c. Check the location.
  - d. Add extra details, like your website address and opening hours.
  - e. Click the Send button.

| Ac    | dd A Place                                                                                           | × |
|-------|------------------------------------------------------------------------------------------------------|---|
| * Ind | licates required field                                                                               |   |
|       | Name*                                                                                                |   |
|       | Need A Wash                                                                                          |   |
| Å     | Category*                                                                                            |   |
|       | Car Wash                                                                                             |   |
| 0     | Location*                                                                                            |   |
|       | 85 <u>Drayton</u> St, <u>Dalby QLD</u> 4405, Australia                                               |   |
|       | Elecated within                                                                                      |   |
|       | If this place is located within another, enter the containing place.<br>Search for place or business |   |
|       | Id phone, hours, website, opening date and photos<br>Ip Google verify this place                     | ~ |
| Clair | m this business                                                                                      |   |
| Goo   | gle will email you about the status of your edits. Learn more                                        |   |
|       | Cancel Send                                                                                          |   |
|       | Google                                                                                               |   |