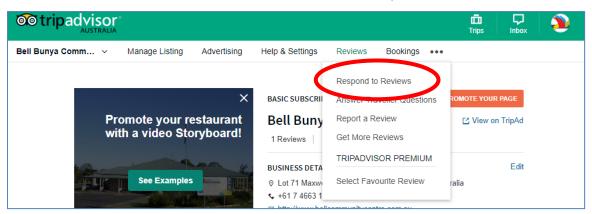

ly.<br>242 characters (100 minimum) |
| I go to <u>BBCC</u> fo<br>lunch at the Co<br>appreciate the<br>raft saved at 15:28.<br>Vhat sort of visi<br>Couples                                                       | it was this?<br>Family Friends Busines                                                     | the scones with <u>rosella</u> jam. I also<br>ays friendly.<br>242 characters (100 minimum) |





TripAdvisor will prompt you with more places nearby to review.

Careful - it could get addictive!











# TripAdvisor – Responding to Reviews & Questions

1. Go to <u>www.tripadvisor.com.au/owners</u> and log in to your business account.



Click on your business listing to go to the management centre for that listing.





2. Hover over the Reviews menu and click on Respond to Reviews.



You will see a list of your business' reviews, where you can read what customers have said about your business.

| Love the coffee and the | e volunteers!                                                                                                                                                      |
|-------------------------|--------------------------------------------------------------------------------------------------------------------------------------------------------------------|
|                         | e volumeers!                                                                                                                                                       |
| -                       | week. I always buy a coffee and sometimes morning tea or lunch at<br>the coffe