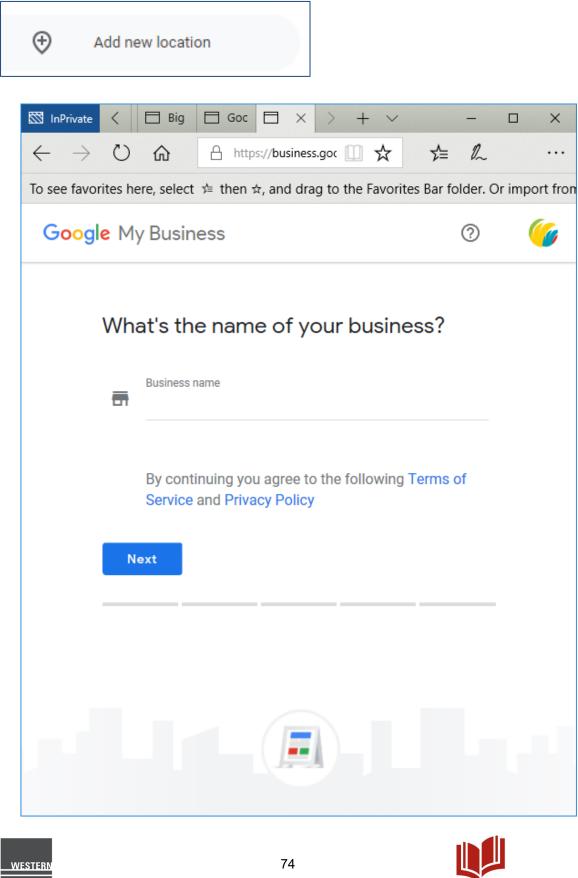

|
| Owner                                                                            |                                                                                       |
| Manager                                                                          | CANCEL INVITE                                                                         |
| Communications manager                                                           |                                                                                       |





#### 13. Create an Ad

This will take you to the Google Ads website.







## 14. Add new locations

If you own more than one business, you can add others to your Google My Business account.





## 15. Manage locations

If you have more than one business listed on your Google My Business account, you can switch between them by clicking on the Manage Locations menu.

In fact, once you have more than one business listed on My Business, the Manage Locations screen will be the first one you see after logging in.

| 🖾 InPrivat               | e 🗖 Microsoft Offic    | ce Home      | 🗖 Mail -    | Pamela Langridge -                        | Big Skies 2019 - OneD            | rive 🗖 Locati  | ions          | ×       | +      | $\sim$  |         | -     |        | ×        |
|--------------------------|------------------------|--------------|-------------|-------------------------------------------|----------------------------------|----------------|---------------|---------|--------|-