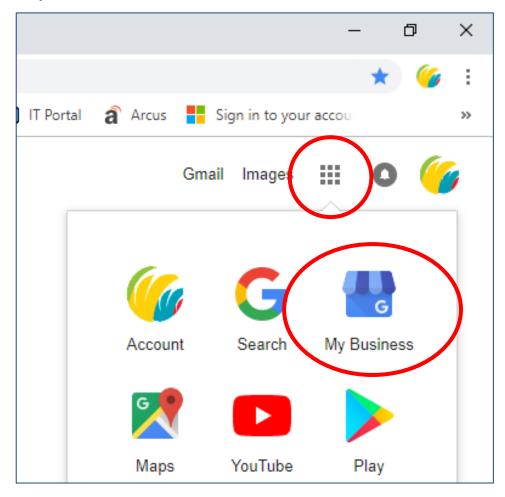

e help?                            |
|                                      |          | Send feedback                              |
|                                      |          |                                            |





## Google My Business - update your Info

Once you Claim a business on Google Maps, you will automatically be given a Google My Business account.

This gives you a chance to update your business' details on Google and it is faster than waiting for Google's bots to find you. You can add products and offers directly into Google search, communicate with customers through Reviews and Messaging, view search Insights, and manage multiple store locations.

1. Log in to Google with your business account. Click the App Launcher, and then click the My Business icon.









2. You will be taken to the Home page for your Google My Business account.

3. Down the left-hand side is the menu panel.



You can click into any of these to get further information, interact with clients, or update details.

If you don't see this menu panel, or you accidentally lost it, click on the Menu button on the top left.







4. Click on the Info menu option.







| Amenities                                                 | The Bell Bunya Community Centre is a        |
|-----------------------------------------------------------|---------------------------------------------|
| Good for kids                                             | multi purpose community facility located    |
| High chairs                                               | in Bell, Qld. We're best