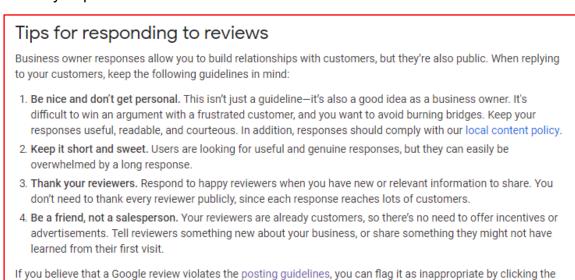

review, click on the Reply button.

|  | Greg Yarwood<br>★★★★★ 13 weeks ago                                                                                                  | : |  |
|--|-------------------------------------------------------------------------------------------------------------------------------------|---|--|
|  | What a beautiful place to go as it has<br>Information Centre, library, shop with craft and<br>a coffee shop. All run by volunteers. |   |  |
|  | ← Reply                                                                                                                             |   |  |





Write your reply in the text field and then click the Post reply button.



Note: your reply will be labelled as "Response from owner", so remember to think before you post!







three dot menu icon 🚦 and choosing Flag as inappropriate.

7. If you received a review that you believe is inappropriate or offensive (not just negative), you can flag it for removal. Click on the vertical "ellipsis" menu and then click the Flag as inappropriate option.

|                                                            | Greg Yarwood<br>★★★★★ 13 weeks ago                                                                                                  |          | thaa             |        | : |  |  |
|------------------------------------------------------------|-------------------------------------------------------------------------------------------------------------------------------------|----------|------------------|--------|---|--|--|
|