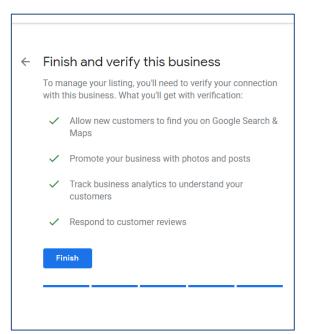

| - Stellie                               |





# 3. Claim your business

a. On the side panel, click the "Claim this business" link.



b. You will be redirected to Google My Business. Google will ask you to verify your business name. Click the Next button. Then, click the Finish button.

٦

| Busines<br>Weste | rn Downs Lik  | oraries - Bell | branch    |          |
|------------------|---------------|----------------|-----------|----------|
|                  | tinuing you a |                | following | Ferms of |
| Servic           | e and Privac  | y Policy       |           |          |
| Next             |               |                |           |          |
|                  |               |                |           |          |







c. But wait, there's more!
To make sure you really own that business and have the right to claim it, Google will need to send you a verification code, most likely by phone call or postcard.

Click the Continue button.



- 4. Wait for the verification code.
  - a. This can take days, but it protects your business.
  - b. Until you get the verification code, don't edit your business' Name, Address, or Category.

| Verify a business listing by mail                                                                                                                                                                                                                                             | ^            |
|-----------------------------------------------------------------------------------------