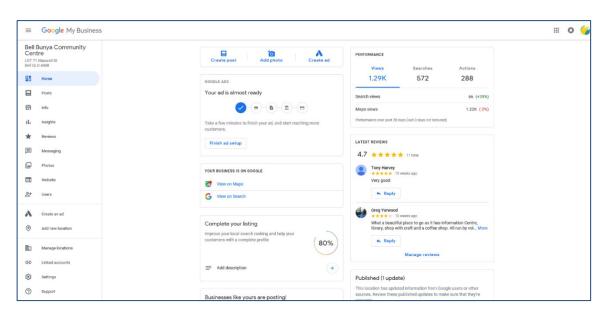

your edits to show up on Google search.



Want to see what your changes look like?

Once your business is Live on Google, you can view your listing either via Google Search or Google Maps. Just click on the link.











## Google My Business – responding to Reviews

Once you Claim a business on Google Maps, you will automatically be given a Google My Business account.

This gives you a chance to update your business' details on Google and it is faster than waiting for Google's bots to find you. You can add products and offers directly into Google search, communicate with customers through Reviews and Messaging, view search Insights, and manage multiple store locations.

1. Log in to Google with your business account. Click the App Launcher, and then click the My Business icon.









2. You will be taken to the Home page for your Google My Business account.

3. Down the left-hand side is the menu panel.



You can click into any of these to get further information, interact with clients, or update details.

If you don't see this menu panel, or you accidentally lost it, click on the Menu button on the top left.





### 4. Reviews

Anyone with a Google account can add a review of your business on Google, whether you have "claimed" your Google listing or not. But, only Verified businesses can respond to reviews.

| ₽  |