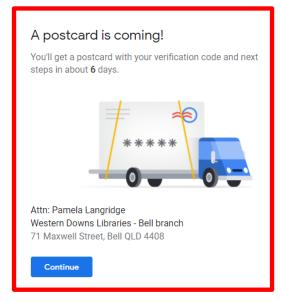

ss. Google will ask you to verify your business name. Click the Next button. Then, click the Finish button.

٦

| Busines<br>Weste | rn Downs Lik  | oraries - Bell | branch    |          |
|------------------|---------------|----------------|-----------|----------|
|                  | tinuing you a |                | following | Ferms of |
| Servic           | e and Privac  | y Policy       |           |          |
| Next             |               |                |           |          |
|                  |               |                |           |          |







c. But wait, there's more!
To make sure you really own that business and have the right to claim it, Google will need to send you a verification code, most likely by phone call or postcard.

Click the Continue button.



- 4. Wait for the verification code.
  - a. This can take days, but it protects your business.
  - b. Until you get the verification code, don't edit your business' Name, Address, or Category.

| Verify a business listing by mail                                                                                                                                                                                                                                             | ^            |
|-------------------------------------------------------------------------------------------------------------------------------------------------------------------------------------------------------------------------------------------------------------------------------|--------------|
|