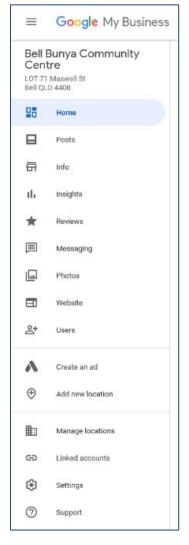

u can view your listing either via Google Search or Google Maps. Just click on the link.











## Google My Business – responding to Reviews

Once you Claim a business on Google Maps, you will automatically be given a Google My Business account.

This gives you a chance to update your business' details on Google and it is faster than waiting for Google's bots to find you. You can add products and offers directly into Google search, communicate with customers through Reviews and Messaging, view search Insights, and manage multiple store locations.

1. Log in to Google with your business account. Click the App Launcher, and then click the My Business icon.









2. You will be taken to the Home page for your Google My Business account.

3. Down the left-hand side is the menu panel.



You can click into any of these to get further information, interact with clients, or update details.

If you don't see this menu panel, or you accidentally lost it, click on the Menu button on the top left.





### 4. Reviews

Anyone with a Google account can add a review of your business on Google, whether you have "claimed" your Google listing or not. But, only Verified businesses can respond to reviews.

| ₽  |