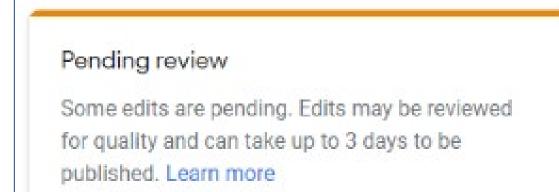

Do this by either:

- a. Entering the name in the search box, or
- b. Looking for it on the map, using the navigation tools. You might find Satellite View or Street View useful for pinpointing the exact location of the place.

3. Normally, if Google has a place listed, you would see a hyperlinked pin at its location.

But, if a place is not listed, the location will be blank.

- 4. Add your place
  - Right Mouse Click on the exact spot your business or place entry is. You will get a short list of contextual menu options.
  - b. Left Mouse Click on the Add a missing place link.

- 5. Sign in to Google
  - a. You'll be asked to sign in to your Google Account. If you have a Google account for your business, use that one. It will make it easier to claim your business later.
  - b. Click the Sign in button and follow the prompts.