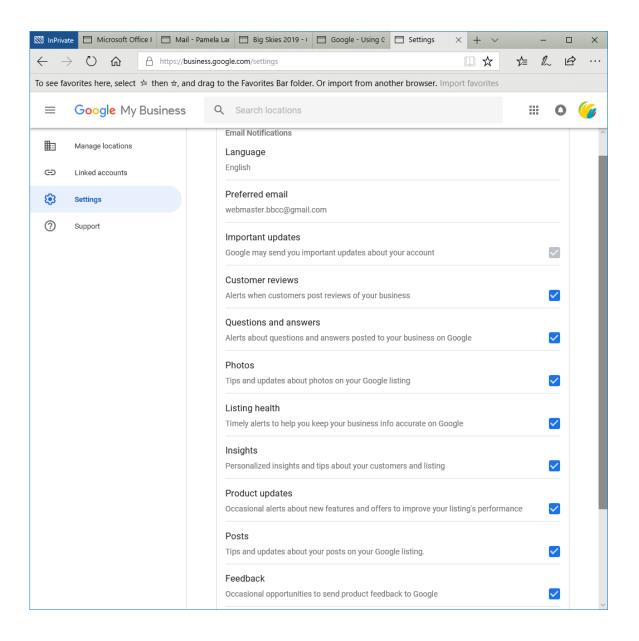

|  |  |  |
|       | Requests (0) Linked accounts (0)                                                                                           |           |                                                 |  |  |  |  |
|       | No linked accounts                                                                                                         |           |                                                 |  |  |  |  |
| ©2019 | Google - Terms - Privacy Policy -                                                                                          | Content P | olicy - Help - Get Android app - Get iPhone app |  |  |  |  |





### 17. Settings

This section mainly deals with whether you want Google My Business to send you updates, alerts, and tips about your My Business account.







## 18. Support

The Help function pops up over the screen, so you can read through help files without leaving the page you are working on.

|                                      | Help     | ×                                          |
|--------------------------------------|----------|--------------------------------------------|
|                                      | Q        | Search Help                                |
|                                      | Popular  |                                            |
| Status                               | E        | Verify your business                       |
| 🕑 Pub                                | E        | Edit your business listing on Google       |
| <ul> <li>Pen</li> <li>Pen</li> </ul> | E        | Request ownership of