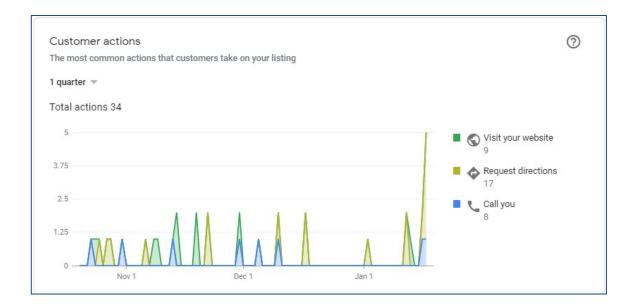

1. Log in to Google with your business account. Click the App Launcher, and then click the My Business icon.

2. You will be taken to the Home page for your Google My Business listing.

3. Down the left-hand side is the menu panel.