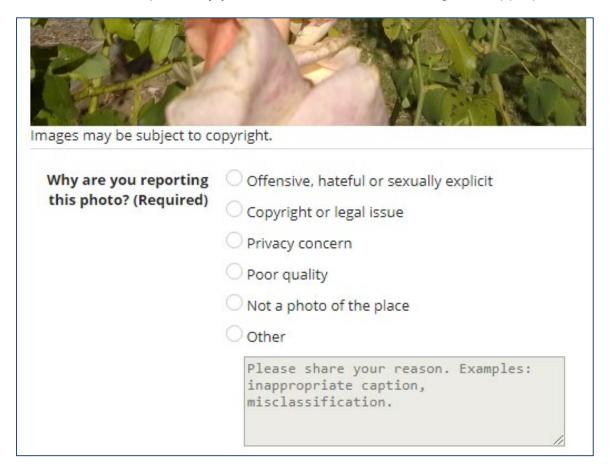

## Google My Business - update your Info

Once you Claim a business on Google Maps, you will automatically be given a Google My Business account.

This gives you a chance to update your business' details on Google and it is faster than waiting for Google's bots to find you. You can add products and offers directly into Google search, communicate with customers through Reviews and Messaging, view search Insights, and manage multiple store locations.