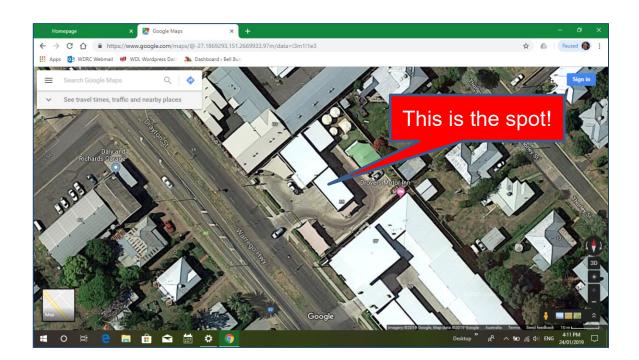

#### How should I respond to a negative review?

#### **Respond quickly**

A prompt response shows prospective guests that you take customer service seriously and adds your perspective on the situation to the original review. This allows future guests to hear your side of the story as soon as possible.