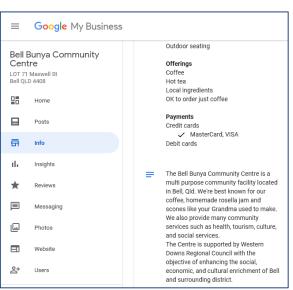

and draw traffic to your                                           | Manage your business on the go                                                                                |   |
|      | Website                                                   | business with a 360 interactive experience.                                                                            | Commissed on the App Store     Get if ON     Google Play                                                      |   |
| å    | Users                                                     | Get started                                                                                                            |                                                                                                               |   |









6. Spend some time exploring all the features of Google My Business. Are there any of Google's other business-related services that you can take advantage of for free?







# Google My Business – overview of features

Once you Claim a business on Google Maps, you will automatically be given a Google My Business account.

This gives you a chance to update your business' details on Google and it is faster than waiting for Google's bots to find you. You can add products and offers directly into Google search, communicate with customers through Reviews and Messaging, view search Insights, and manage multiple store locations.

1. Log in to Google with your business account. Click the App Launcher, and then click the My Business icon.









2. You will be taken to the Home page for yo