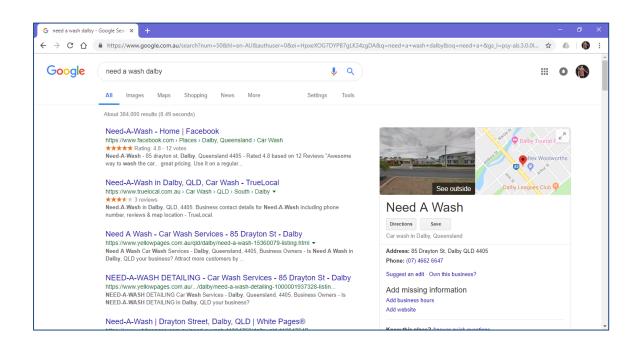

and for writing a review. Demonstrate that all feedback is important to you, be it good or bad. Also, if possible, provide an empathetic apology for any shortfalls.

#### Address the specific issues

If the review contains a specific complaint, explain what you have done to fix the issue so potential guests are reassured that the problem has been resolved.

#### Highlight the positives

Highlight any positive comments the reviewer has made. You can even take the opportunity to mention related services or planned upgrades that you would like to share with potential visitors.





# Google Reviews

# Google My Business









# Review a business on Google

1. Go to Google.com.au and sign in to your Google account.







2. Search for the business, either on Google Search or Google Maps.



Even if the business listing has not been Claimed by the owners or Verified, you can still add a Review, or add information potential customers might find useful (like business hours).

|                                     | +a+&gs_l=psy-ab.3.0.0l 😭 🦚 | ) 🚯 E |                               |                            |
|-------------------------------------|----------------------------|-------|-------------------------------|----------------------------|
|                                     | III O                      |       | Add missing information       | n                          |
| Directions Save                     |                            |       | Add business hours            |                            |
| ar wash in Dalby, Queensland        |