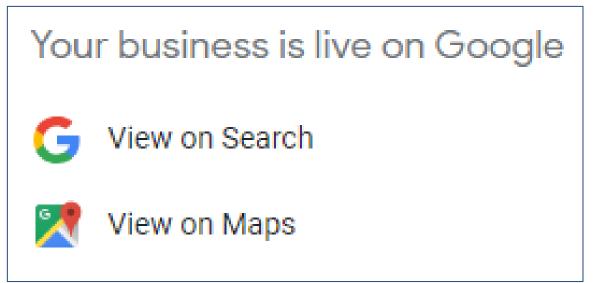

|
|              |                                              |            | CANCEL | APPLY   |
|              | e: Edits may be<br>I days to be put          |            |        | and can |
| mic, and cui | tural enrichmer                              | nt of Bell | 0      |         |

Clicking on the Add Photos button will take you out of the Info Menu and across to the Photos menu.







## **REMEMBER:**

Do not edit your business name, address, or category, or request a new code while you're waiting for your verification postcard.

You might need to wait a few days for your edits to show up on Google search.



Want to see what your changes look like?

Once your business is Live on Google, you can view your listing either via Google Search or Google Maps. Just click on the link.











## Google My Business – responding to Reviews

Once you Claim a business on Google Maps, you will automatically be given a Google My Business account.

This gives you a chance to update your business' details on Google and it is faster than waiting for Google's bots to find you. You can add products and offers directly into Google search, communicate with customers through Reviews and Messaging, view search Insights, and manage multiple store locations.

1. Log in to Google with your business account. Click the App Launcher, and then click the My Business icon.









2. You will be taken to the Home page for your Google My Business account.

3. Down the left-hand side is the menu panel.



You can click into any of these to get further information, interact with clients, or up