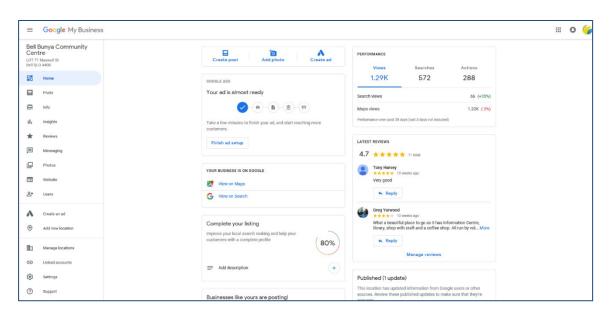

Click the Post button at the bottom, and you're done!

5. To add missing information, click on the link and fill in the details.

6. You can even let Google ask you some questions about the business' attributes.