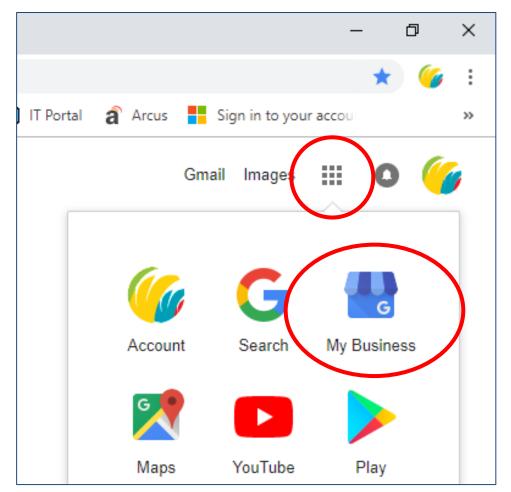

s for your edits to show up on Google search.



Want to see what your changes look like?

Once your business is Live on Google, you can view your listing either via Google Search or Google Maps. Just click on the link.











## Google My Business – responding to Reviews

Once you Claim a business on Google Maps, you will automatically be given a Google My Business account.

This gives you a chance to update your business' details on Google and it is faster than waiting for Google's bots to find you. You can add products and offers directly into Google search, communicate with customers through Reviews and Messaging, view search Insights, and manage multiple store locations.

1. Log in to Google with your business account. Click the App Launcher, and then click the My Business icon.









2. You will be taken to the Home page for your Google My Business account.

3. Down the left-hand side is the menu panel.



You can click into any of these to get further information, interact with clients, or update details.

If you don't see this menu panel, or you accidentally lost it, click on the Menu button on the top left.





### 4. Reviews

Anyone with a Google account can add a review of your business on Google, whether you have "claimed" your Google listing or not. But, only Verified businesses can respond to reviews.

| ₽  |