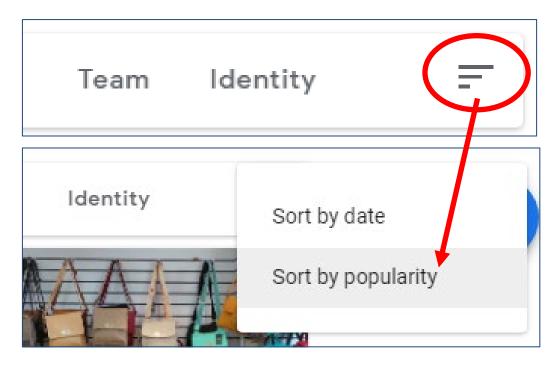

1. Log in to Google with your business account. Click the App Launcher, and then click the My Business icon.

2. You will be taken to the Home page for your Google My Business listing.

3. Down the left-hand side is the menu panel.

You can click into any of these to get further information, interact with clients, or update details.

If you don't see this menu panel, or you accidentally lost it, click on the Menu button on the top left.