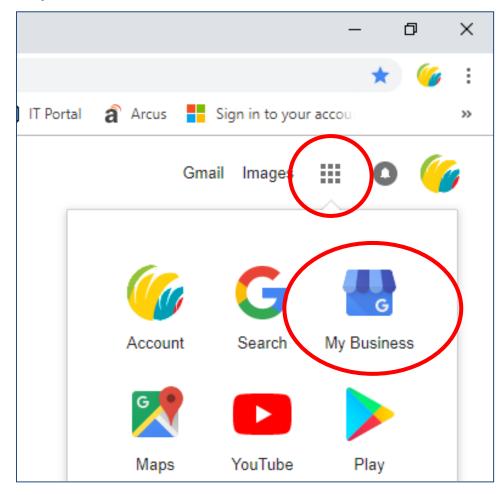

Click the Post button at the bottom, and you're done!

5. To add missing information, click on the link and fill in the details.

6. You can even let Google ask you some questions about the business' attributes.