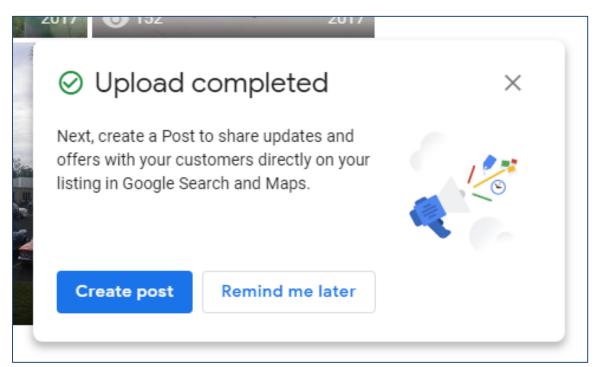

# 9. Messaging

You will need to install the Google My Business app on your iOS or Android device in order to use the Messaging feature.

Messaging allows you to respond directly and immediately to customers who have found your business listing on Google.

| 🖾 InPriva      | te 🗄 Microsoft Office H 🗎 M      | iil - Pamela Lan, 📋 Big Skies 2019 - C 📋 Google - Using Gc 🗎 Bell Bunya Co 🗙 🕂 🗸                  | - 🗆 X                |
|----------------|----------------------------------|---------------------------------------------------------------------------------------------------|----------------------|
| $\leftarrow$ - | → ひ û A https://                 | usiness.google.com/messaging/l/14676566176178033852                                               | ☆ & & …              |
| To see fa      | vorites here, select 🗯 then 🕁, a | nd drag to the Favorites Bar folder. Or import from another browser. Import favorites             |                      |
| =              | Google My Business               | Q Search locations                                                                                | III O 🌀              |
| Cent           | Maxwell St                       |                                                                                                   |                      |
| ₽₽             | Home                             |                                                                                                   |                      |
|                | Posts                            | 7                                                                                                 |                      |
| ā              | Info                             |                                                                                                   |                      |
| ւհ             | Insights                         | S & (E)                                                                                           |                      |
| *              | Reviews                          |                                                                                                   |                      |
|                | Messaging                        | Get messages from customers<br>Allow customers viewing your listing to message you directly. Resp | ond                  |
|                | Photos                           | to questions, share information, and quickly connect, for free.                                   |                      |
|                | Website                          | Install from Google Play Install from the App Store                                               | ,                    |
| ê,             | Users                            |                                                                                                   |                      |
| ۸              | Create an ad                     |                                                                                                   |                      |
| ÷              | Add new location                 |                                                                                                   |                      |
| ₽              | Manage locations                 |                                                                                                   |                      |
| Θ              | Linked accounts                  | ©2019 Google - Terms - Privacy Policy - Content Policy - Help - Get Android a                     | app - Get iPhone app |