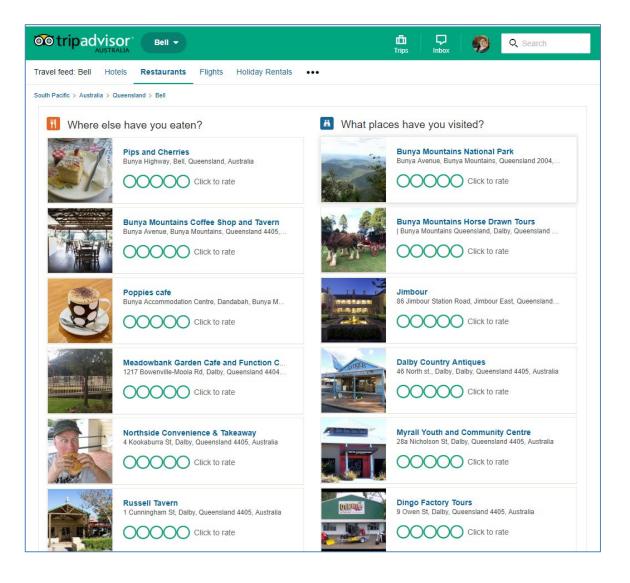

r>lunch at the Co<br>appreciate the o<br>traft saved at 15:28.<br><b>What sort of visi</b><br>Couples<br><b>Vere you here fo</b><br>Coffee or tea | it was this?<br>Family Friends Busines                                                     | the scones with <u>rosella</u> jam. I also<br>ays friendly.<br>242 characters (100 minimum) |
| I go to <u>BBCC</u> fo<br>lunch at the Co<br>appreciate the<br>raft saved at 15:28.<br>Vhat sort of visi<br>Couples                                                       | it was this?<br>Family Friends Busines                                                     | the scones with <u>rosella</u> jam. I also<br>ays friendly.<br>242 characters (100 minimum) |





TripAdvisor will prompt you with more places nearby to review.

Careful - it could get addictive!











# TripAdvisor – Responding to Reviews & Questions

1. Go to <u>www.tripadvisor.com.au/owners</u> and log in to your business account.



Click on your business listing to go to the management centre for that listing.





2. Hover over the Reviews menu and click on Respond to Reviews.



You will see a list of your business' reviews, where you can read what customers have said about your business.

| Love the coffee and the | e volunteers!                                                                                                                                                      |
|-------------------------|--------------------------------------------------------------------------------------------------------------------------------------------------------------------|
|