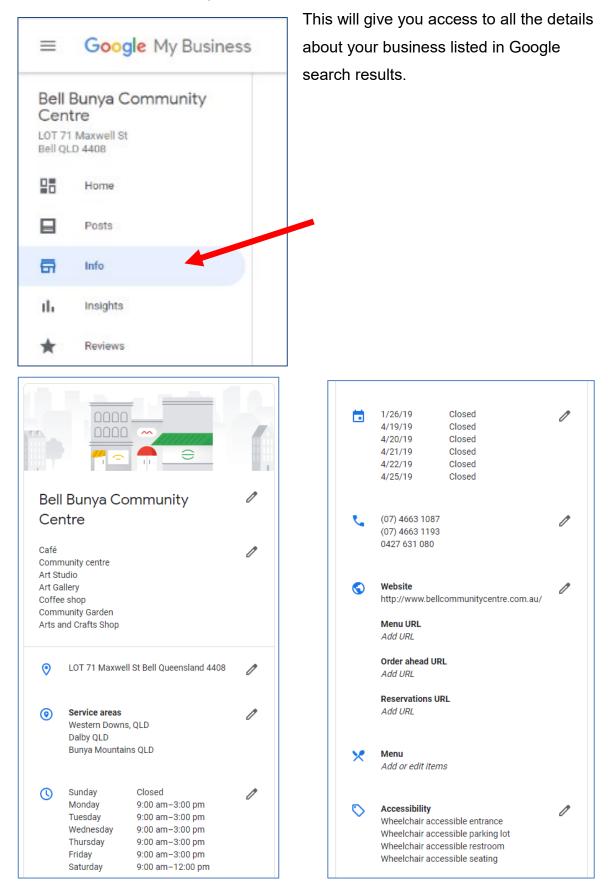

This gives you a chance to update your business' details on Google and it is faster than waiting for Google's bots to find you. You can add products and offers directly into Google search, communicate with customers through Reviews and Messaging, view search Insights, and manage multiple store locations.

1. Log in to Google with your business account. Click the App Launcher, and then click the My Business icon.









2. You will be taken to the Home page for your Google My Business account.

3. Down the left-hand side is the menu panel.



You can click into any of these to get further information, interact with clients, or update details.

If you don't see this menu panel, or you accidentally lost it, click on the Menu button on the top left.







4. Click on the Info menu option.







| Amenities                                                 | The Bell Bunya Community Centre is a        |
|-----------------------------------------------------------|---------------------------------------------|
| Good for kids                                             | multi purpose community facility located    |
| High chairs                                               | in Bell, Qld. We're best known for our      |
| Restroom                                                  | coffee, homemade rosella jam and            |
| Free Wi-Fi                                                | scones like your Grandma used to make.      |
|                                                           | We also provide many community              |
| Crowd