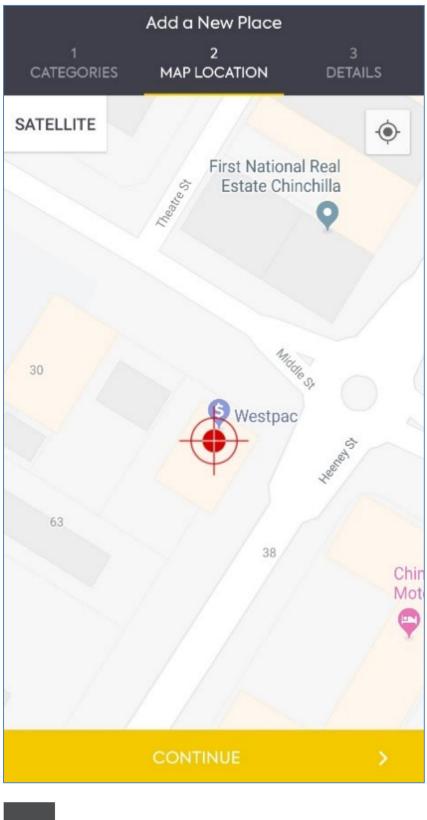

4. Click on the Info menu option.

| Amenities                                                 | The Bell Bunya Community Centre is a        |
|-----------------------------------------------------------|---------------------------------------------|
| Good for kids                                             | multi purpose community facility located    |
| High chairs                                               | in Bell, Qld. We're best known for our      |
| Restroom                                                  | coffee, homemade rosella jam and            |
| Free Wi-Fi                                                | scones like your Grandma used to make.      |
|                                                           | We also provide many community              |
| Crowd                                                     | services such as health, tourism, culture,  |
| Family-friendly                                           | and social services.                        |
|                                                           | The Centre is supported by Western          |
| Dining options                                            | Downs Regional Council with the             |
| Brunch                                                    | objective of enhancing the social,          |
| Lunch                                                     | economic, and cultural enrichment of Bell   |
| Catering                                                  | and surrounding district.                   |
| No delivery                                               |                                             |
| Seating                                                   |                                             |
| Highlights                                                | Add opening date                            |
| No live music                                             |                                             |
| Outdoor seating                                           |                                             |
| outdoor ocuting                                           | Add photos                                  |
| Offerings                                                 |                                             |
| Coffee                                                    |                                             |
| Hot tea                                                   |                                             |
| Late-night food                                           | Underter from Consula                       |
| Local ingredients                                         | Updates from Google                         |
| OK to order just coffee                                   | This location has updated information from  |
|                                                           |                                             |
| Payments                                                  | Google users or other sources. Review these |
| Credit cards                                              | published updates to make sure that they're |
|                                                           | accurate. Learn more                        |
| MasterCard, VISA                                          |                                             |
| <ul> <li>MasterCard, VISA</li> <li>Debit cards</li> </ul> |                                             |