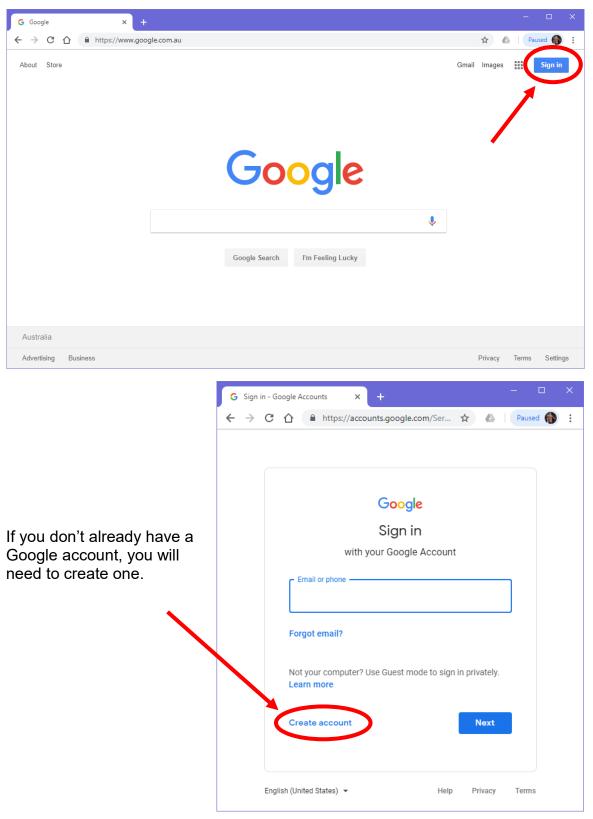

Thank the reviewer

Express your appreciation for the traveller's business and for writing a review. Demonstrate that all feedback is important to you, be it good or bad. Also, if possible, provide an empathetic apology for any shortfalls.

#### Address the specific issues

If the review contains a specific complaint, explain what you have done to fix the issue so potential guests are reassured that the problem has been resolved.

#### Highlight the positives

Highlight any positive comments the reviewer has made. You can even take the opportunity to mention related services or planned upgrades that you would like to share with potential visitors.





# Google Reviews

# Google My Business









# Review a business on Google

1. Go to Google.com.au and sign in to your Google account.







2. Search for the business, either on Google Search or Google Maps.



Even if the business listing has not been Claimed by the owners or Verified, you can still add a Review, or add information potential customers might find useful (like business hours).

|                                     | +a+&gs_l=psy-ab.3.0.0l 😭 🦚 | ) 🚯 E |                               |                            |
|-------------------------------------|----------------------------|-------|-------------------------------|----------------------------|
|                                     | III O                      |       | Add missing information       | n                          |
| Directions Save                     |                            |       | Add business hours            |