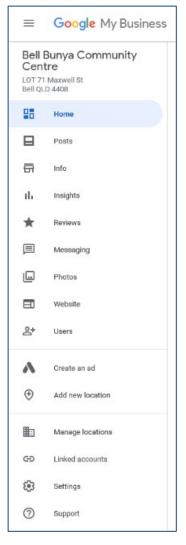

Click the Post button at the bottom, and you're done!

5. To add missing information, click on the link and fill in the details.

6. You can even let Google ask you some questions about the business' attributes.

# Know this place? Answer quick questions

7. It's important to know the rules for honest and ethical reviewing on Google.

All reviews are public, and you can't remain anonymous.

You can find Google's policies on Prohibited and Restricted Content at: <u>https://support.google.com/contributionpolicy/answer/740011</u> <u>4</u>

# Spam and fake content

Your content should reflect your genuine experience at the location and should not be posted just to manipulate a place's ratings. Don't post fake content, don't post the same content multiple times, and don't post content for the same place from multiple accounts.