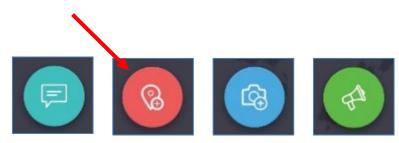

4. Click on the Info menu option.

| Amenities                                                 | The Bell Bunya Community Centre is a        |
|-----------------------------------------------------------|---------------------------------------------|
| Good for kids                                             | multi purpose community facility located    |
| High chairs                                               | in Bell, Qld. We're best known for our      |
| Restroom                                                  | coffee, homemade rosella jam and            |
| Free Wi-Fi                                                | scones like your Grandma used to make.      |
|                                                           | We also provide many community              |
| Crowd                                                     | services such as health, tourism, culture,  |
| Family-friendly                                           | and social services.                        |
|                                                           | The Centre is supported by Western          |
| Dining options                                            | Downs Regional Council with the             |
| Brunch                                                    | objective of enhancing the social,          |
| Lunch                                                     | economic, and cultural enrichment of Bell   |
| Catering                                                  | and surrounding district.                   |
| No delivery                                               |                                             |
| Seating                                                   |                                             |
| Highlights                                                | Add opening date                            |
| No live music                                             |                                             |
| Outdoor seating                                           |                                             |
| outdoor ocuting                                           | Add photos                                  |
| Offerings                                                 |                                             |
| Coffee                                                    |                                             |
| Hot tea                                                   |                                             |
| Late-night food                                           | Underter from Consula                       |
| Local ingredients                                         | Updates from Google                         |
| OK to order just coffee                                   | This location has updated information from  |
|                                                           |                                             |
| Payments                                                  | Google users or other sources. Review these |
| Credit cards                                              | published updates to make sure that they're |
|                                                           | accurate. Learn more                        |
| MasterCard, VISA                                          |                                             |
| <ul> <li>MasterCard, VISA</li> <li>Debit cards</li> </ul> |                                             |