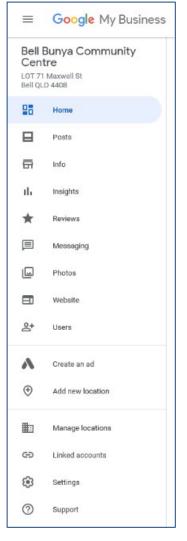

|
|                                      |          |                                            |





## Google My Business - update your Info

Once you Claim a business on Google Maps, you will automatically be given a Google My Business account.

This gives you a chance to update your business' details on Google and it is faster than waiting for Google's bots to find you. You can add products and offers directly into Google search, communicate with customers through Reviews and Messaging, view search Insights, and manage multiple store locations.

1. Log in to Google with your business account. Click the App Launcher, and then click the My Business icon.









2. You will be taken to the Home page for your Google My Business account.

3. Down the left-hand side is the menu panel.



You can click into any of these to get further information, interact with clients, or update details.

If you don't see this menu panel, or you accidentally lost it, click on the Menu button on the top left.







4. Click on the Info menu option.







| Amenities                                                 | The Bell Bunya Community Centre is a        |
|-----------------------------------------------------------|---------------------------------------------|
| Good for kids                                             | multi purpose community facility located    |
| High chairs                                               | in Bell, Qld. We're best known for our      |
| Restroom                                                  | coffee, homemade rosella jam and            |
|