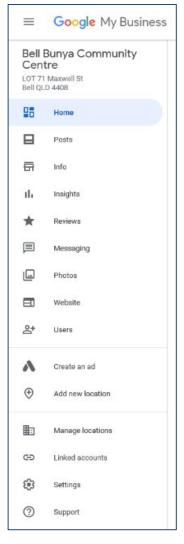

Click the Post button at the bottom, and you're done!

5. To add missing information, click on the link and fill in the details.

6. You can even let Google ask you some questions about the business' attributes.