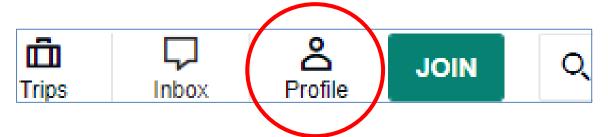

1. Go to <u>www.tripadvisor.com.au</u>. Click the Join button.

| f | Continue with Facebook  | Click to Continue |
|---|-------------------------|-------------------|
| G | Continue with Google    | email.            |
|   | OR                      |                   |
|   | Continue with email 🛛 🦊 |                   |

When you log in, you might get some "captcha" security measures.

They may not display correctly on mobile devices, so if you are having trouble logging in, try changing to a desktop computer.

2. To claim and manage your business listing, go to: https://www.tripadvisor.com.au/Owners.