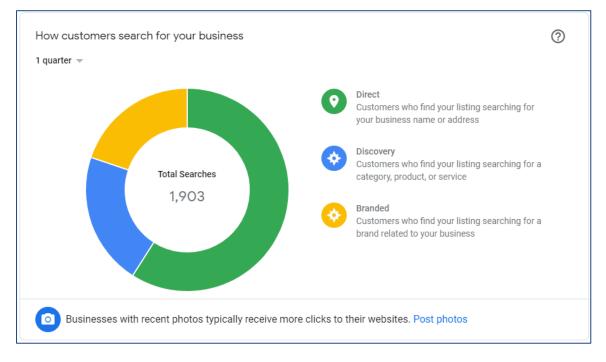

1. Log in to Google with your business account. Click the App Launcher, and then click the My Business icon.

2. You will be taken to the Home page for your Google My Business listing.

3. Down the left-hand side is the menu panel.