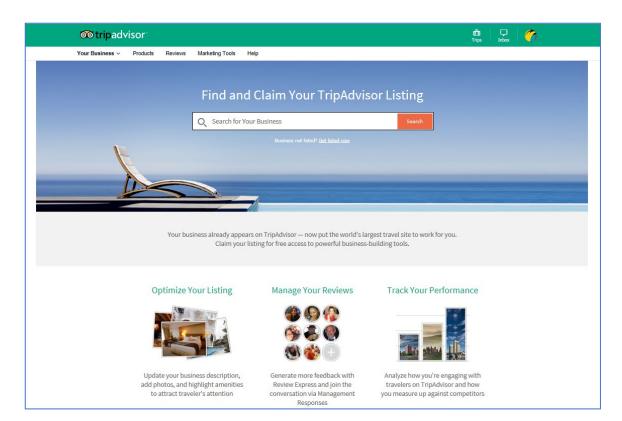

When you log in, you might get some "captcha" security measures.

They may not display correctly on mobile devices, so if you are having trouble logging in, try changing to a desktop computer.

2. To claim and manage your business listing, go to: https://www.tripadvisor.com.au/Owners.

Search for your business. If you find a listing, you can click the "Claim your business" button.

| Claim Your TripAdvisor                    | Listing             |
|-------------------------------------------|---------------------|
| Gallery 107 at Dalby<br>Dalby, Queensland |                     |
| Find Another Listing                      | Claim Your Business |