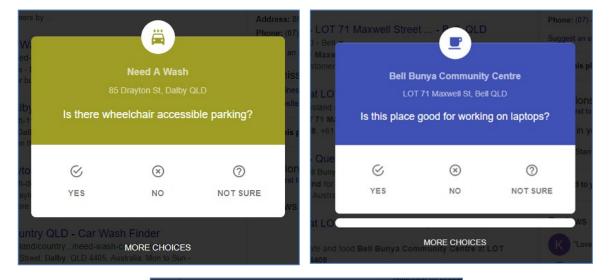

|
| ny               |                                                                                                                                                                                                                                                                      |

Click the Post button at the bottom, and you're done!







5. To add missing information, click on the link and fill in the details.







6. You can even let Google ask you some questions about the business' attributes.

# Know this place? Answer quick questions









7. It's important to know the rules for honest and ethical reviewing on Google.



All reviews are public, and you can't remain anonymous.

You can find Google's policies on Prohibited and Restricted Content at: <u>https://support.google.com/contributionpolicy/answer/740011</u> <u>4</u>





# Spam and fake content

Your content should reflect your genuine experience at the location and should not be posted just to manipulate a place's ratings. Don't post fake content, don't post the same content multiple times, and don't post content for the same place from multiple accounts.

### Off-topic

Only post content based on your experience or questions about experiences at the specific location. Maps is not meant to be a forum for general political, social commentary, or personal rants.