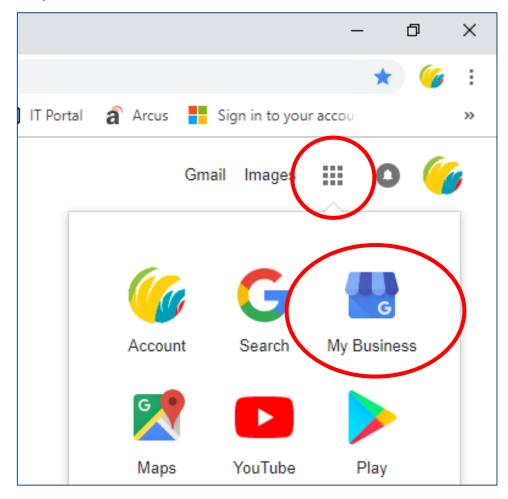

opic
- Restricted content
- Illegal content
- Sexually explicit content
- Offensive content
- Dangerous & derogatory content
- Impersonation
- Conflict of interest

You can read these policies in Google Help at https://support.google.com/.





# Google My Business - Insights

Once you Claim a business on Google Maps, you will automatically be given a Google My Business account.

This gives you a chance to update your business' details on Google and it is faster than waiting for Google's bots to find you. You can add products and offers directly into Google search, communicate with customers through Reviews and Messaging, view search Insights, and manage multiple store locations.

1. Log in to Google with your business account. Click the App Launcher, and then click the My Business icon.









2. You will be taken to the Home page for your Google My Business account.

3. Down the left-hand side is the menu panel.



You can click into any of these to get further information, interact with clients, or update details.

If you don't see this menu panel, or you accidentally lost it, click on the Menu button on the top left.







## 4. Insights.



5. First up, you will see the queries used to find your business – the search terms people enter in Google Search and Google Maps.

| =                                                  | Google My Business | <u>(</u> |
|----------------------------------------------------|--------------------|----------|
| Queries used to find your business • Send feedback |                    |          |
|