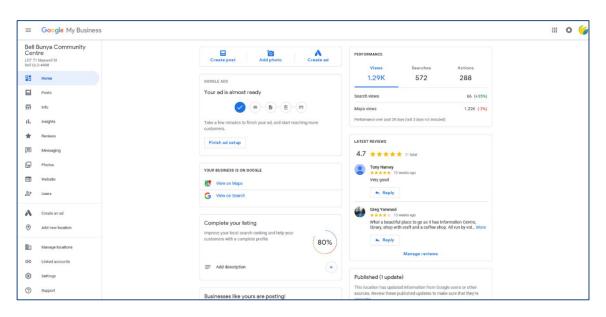

Restricted content
- Illegal content
- Sexually explicit content
- Offensive content
- Dangerous & derogatory content
- Impersonation
- Conflict of interest

You can read these policies in Google Help at https://support.google.com/.





# Google My Business - Insights

Once you Claim a business on Google Maps, you will automatically be given a Google My Business account.

This gives you a chance to update your business' details on Google and it is faster than waiting for Google's bots to find you. You can add products and offers directly into Google search, communicate with customers through Reviews and Messaging, view search Insights, and manage multiple store locations.

1. Log in to Google with your business account. Click the App Launcher, and then click the My Business icon.









2. You will be taken to the Home page for your Google My Business account.

3. Down the left-hand side is the menu panel.



You can click into any of these to get further information, interact with clients, or update details.

If you don't see this menu panel, or you accidentally lost it, click on the Menu button on the top left.







## 4. Insights.



5. First up, you will see the queries used to find your business – the search terms people enter in Google Search and Google Maps.

| =                                                  | Google My Business | <u>(</u> |
|----------------------------------------------------|--------------------|----------|
| Queries used to find your business • Send feedback |                    |          |
|