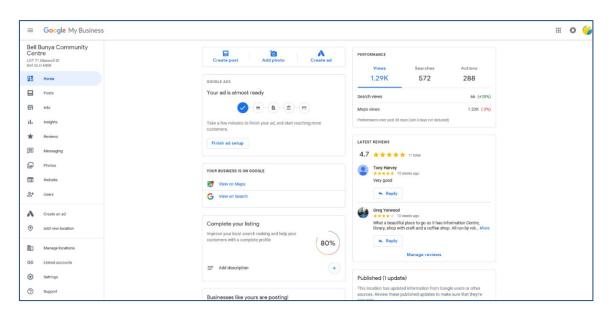

Click the Post button at the bottom, and you're done!

5. To add missing information, click on the link and fill in the details.

6. You can even let Google ask you some questions about the business' attributes.

# Know this place? Answer quick questions

7. It's important to know the rules for honest and ethical reviewing on Google.

All reviews are public, and you can't remain anonymous.

You can find Google's policies on Prohibited and Restricted Content at: <u>https://support.google.com/contributionpolicy/answer/740011</u> <u>4</u>

# Spam and fake content

Your content should reflect your genuine experience at the location and should not be posted just to manipulate a place's ratings. Don't post fake content, don't post the same content multiple times, and don't post content for the same place from multiple accounts.