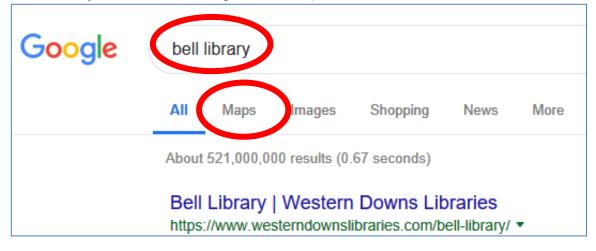

|                                              |                                            |                                           |   |
| Advertising Business                                                                 |                                                                |                                              |                                            | Privacy Terms Settings                    |   |
| 🚛 A 🗈 📻 💁 🧐 🖉 🗮 🗧                                                                    |                                                                |                                              |                                            | 류 ^ <del>^</del> 및 데 <sup>3:47 PM</sup> 🐻 |   |

# Search for your business and go to the Maps tab







- 2. Make sure you have found the correct business.
  - a. If Google Maps has your business location listed, there will be a red pin on the map at your address.
  - b. The side panel will display useful information Google knows about your business (opening hours) and prompts for actions people searching for your business are likely to want to do (link to directions).

| =           | Western Downs Libraries - Bell bra Q X                            | 1                                       |
|-------------|-------------------------------------------------------------------|-----------------------------------------|
| Wes<br>bran | etern Downs Libraries - Bell<br>Directions                        | Wallace St.Ext                          |
|             | AVE NEARBY SEND TO YOUR SHARE