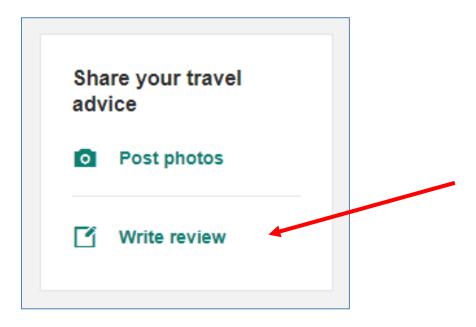

from my attraction listing?

How do I change the category of my accommodation?

How do I update my listing after a branding change?

How do I update my average rates?





# TripAdvisor - Reviewing a place

#### Go to www.tripadvisor.com.au.



To log in, click on the "Profile" icon at the top.







Click to Continue with email, and then enter your email address and password for TripAdvisor.

You will have to go through the "Captcha" security verification first. This can sometimes be temperamental, so you might need to try again or on a different device.



Once you have signed in successfully, you will be taken to your personalised home page.







On your TripAdvisor homepage, or in your Profile, you will see a prompt to Share your travel advice. Click on the link to write a review.



TripAdvisor will give you a list of places it thinks you might have been to. You can click on one of these to review it, or search for a specific location







Fill out the form and answer questions about the place and your experience there.

Then, click the "Submit your review" button at the bottom.

| our overall rati                                                                                                                                                          | ng of this restaurant                                                                      | Draft saved at 15:28.                                                                       |
|-----------------------------------------------------------------------------------------------------------------------------------