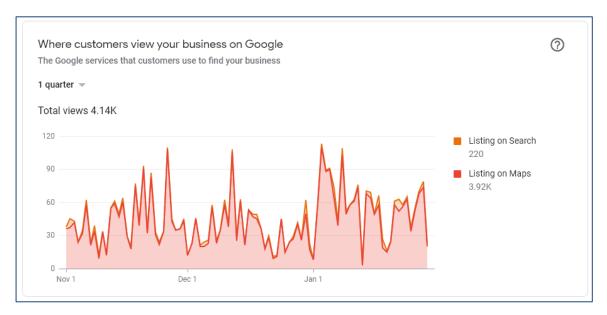

1. Log in to Google with your business account. Click the App Launcher, and then click the My Business icon.

2. You will be taken to the Home page for your Google My Business listing.

3. Down the left-hand side is the menu panel.