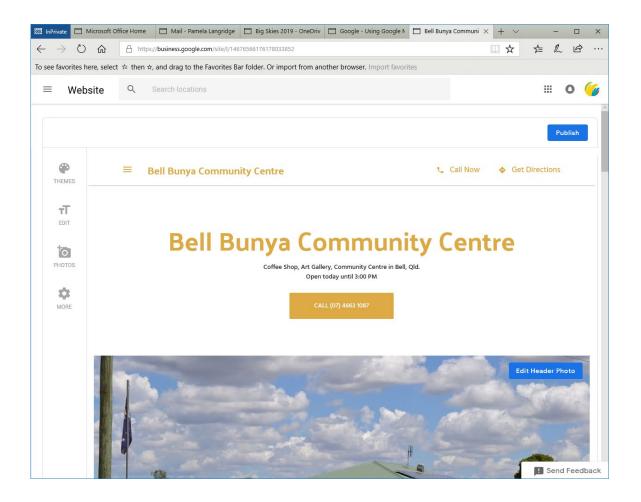

ocations                 |                                                                                                   |                      |
| Θ              | Linked accounts                  | ©2019 Google - Terms - Privacy Policy - Content Policy - Help - Get Android a                     | app - Get iPhone app |





# 10. Photos

The Photos features allows you to upload photos in and around your business, as well as photos of your products and services.

You can also see photos uploaded by customers here.









# 11. Website

Google can use the information in your My Business listing to put together a basic website for you. It has some minimal customisation. It is not automatically Online – you will need to click the "Publish" button if you want Google to make it Live.









12. Users

If you want other people in your business to be able to edit or manage your Google My Business details, add them as a User..

| S+ Users                                                                         |                                                                                       |
|----------------------------------------------------------------------------------|---------------------------------------------------------------------------------------|
| Manage permissions                                                               | + <u>•</u> ),                                                                         |
| You (Webmaster BBCC)                                                             | Primary owner