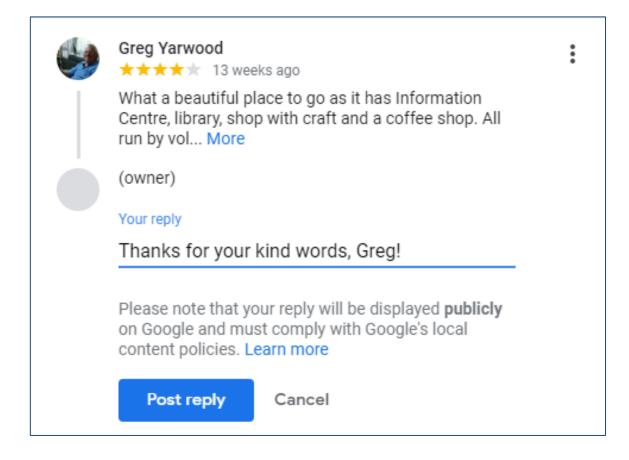

rt by lowest rating |

The Sort menu button allows you to sort by Date and Rating.

6. To reply to a review, click on the Reply button.

|  | Greg Yarwood<br>★★★★★ 13 weeks ago                                                                                                  | : |  |
|--|-------------------------------------------------------------------------------------------------------------------------------------|---|--|
|  | What a beautiful place to go as it has<br>Information Centre, library, shop with craft and<br>a coffee shop. All run by volunteers. |   |  |
|  | ← Reply                                                                                                                             |   |  |





Write your reply in the text field and then click the Post reply button.



Note: your reply will be labelled as "Response from owner", so remember to think before you post!







three dot menu icon 🚦 and choosing Flag as inappropriate.

7. If you received a review that you believe is inappropriate or offensive (not just negative), you can flag it for removal. Click on the vertical "ellipsis" menu and then click the Flag as inappropriate option.

|                                                            | Greg Yarwood<br>★★★★★ 13 weeks ago                                                                                                  |          | thaa             |        | : |  |  |
|------------------------------------------------------------|-----------------------------------------------------------------------------------------------------------------