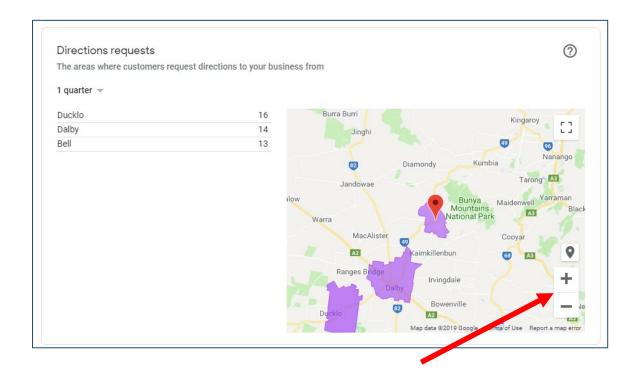

1. Log in to Google with your business account. Click the App Launcher, and then click the My Business icon.

2. You will be taken to the Home page for your Google My Business listing.

3. Down the left-hand side is the menu panel.