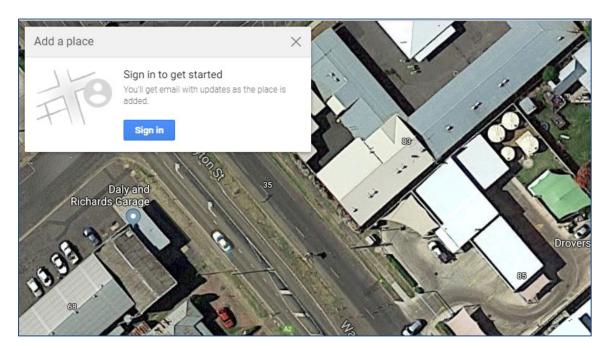

#### Be courteous and professional

When replying, remember that your Management Response will be seen not just by the reviewer, but also by potential guests who are considering booking or visiting your restaurant or attraction. Therefore, if you don't agree with the reviewer, or feel they are being unfair, relay your side of the story in a polite and unemotional way. The last thing you want to do is turn off potential visitors with an aggressive or defensive Management Response.

#### Thank the reviewer

Express your appreciation for the traveller's business and for writing a review. Demonstrate that all feedback is important to you, be it good or bad. Also, if possible, provide an empathetic apology for any shortfalls.