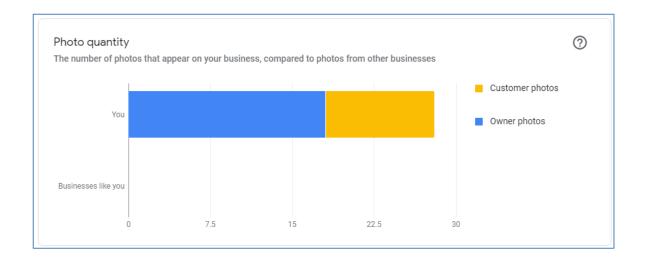

1. Log in to Google with your business account. Click the App Launcher, and then click the My Business icon.

2. You will be taken to the Home page for your Google My Business listing.

3. Down the left-hand side is the menu panel.