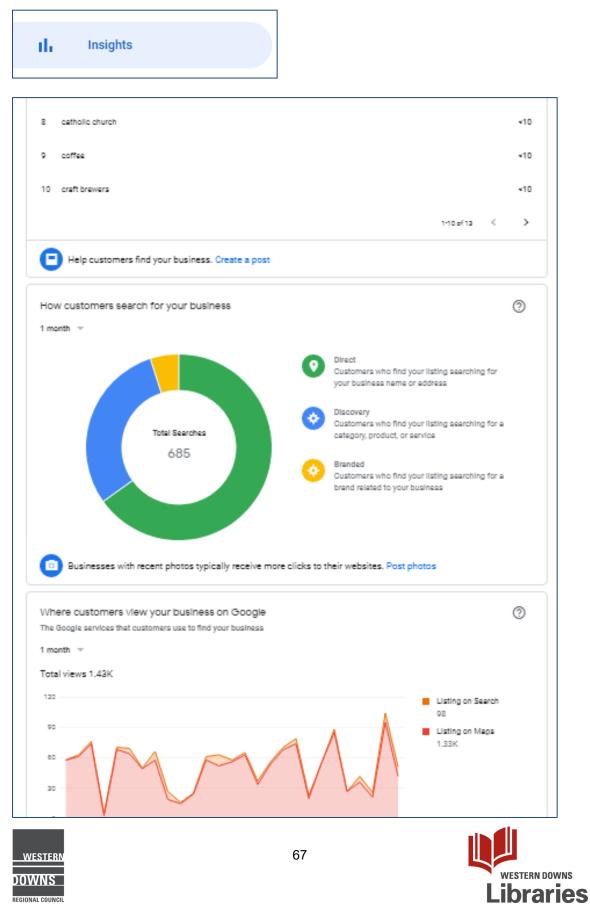

|   |                                            |                                                                 |     |
|              | 4/19/19                                    | Closed                                                 |   |                                            |                                                                 |     |
|              | 4/21/19                                    | Closed                                                 |   |                                            |                                                                 |     |





# 7. Insights

The My Business Insights page gives you information about how people find your business online, and what actions they take once they have found you.



# 8. Reviews

Anyone with a Google account can leave a review of your business. The Reviews section allows you to monitor and respond to them.



| chlan Rule<br>★★★★ 2 weeks ago                                                                                            |                                                                                                                                                                                          |
|---------------------------------------------------------------------------------------------------------------------------|------------------------------------------------------------------------------------------------------------------------------------------------------------------------------------------|
| e user didn't write a re