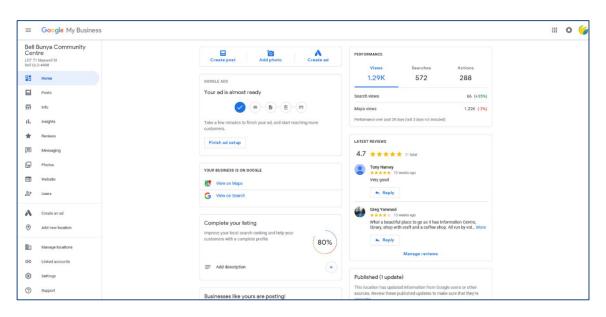

?                            |
|                                      |          | Send feedback                              |
|                                      |          |                                            |





## Google My Business - update your Info

Once you Claim a business on Google Maps, you will automatically be given a Google My Business account.

This gives you a chance to update your business' details on Google and it is faster than waiting for Google's bots to find you. You can add products and offers directly into Google search, communicate with customers through Reviews and Messaging, view search Insights, and manage multiple store locations.

1. Log in to Google with your business account. Click the App Launcher, and then click the My Business icon.









2. You will be taken to the Home page for your Google My Business account.

3. Down the left-hand side is the menu panel.



You can click into any of these to get further information, interact with clients, or update details.

If you don't see this menu panel, or you accidentally lost it, click on the Menu button on the top left.







4. Click on the Info menu option.







| Amenities                                                 | The Bell Bunya Community Centre is a        |
|-----------------------------------------------------------|---------------------------------------------|
| Good for kids                                             | multi purpose community facility located    |
| High chairs                                               | in Bell, Qld. We're best known