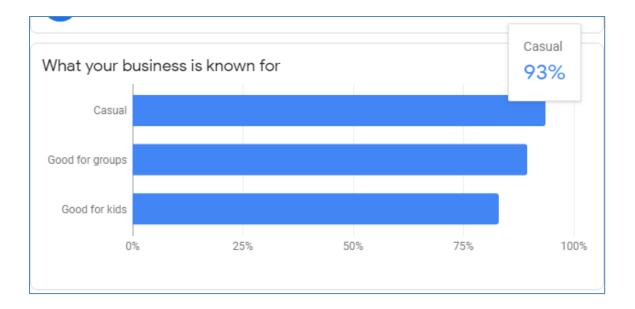

1. Log in to Google with your business account. Click the App Launcher, and then click the My Business icon.

2. You will be taken to the Home page for your Google My Business listing.

3. Down the left-hand side is the menu panel.