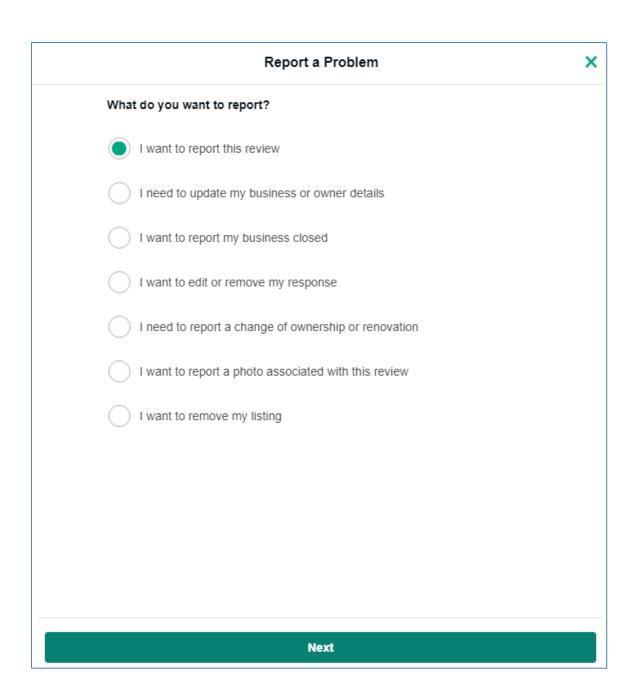

|
|                                                                                                                                                                                                                                                             | Love the coffee and<br>I go to BBCC for work each<br>morning tea or lunch at the<br>scones with rosella jam. I al<br>Volunteers are always friend<br>Date of visit: February 201<br>Other Structure<br>Ask pamlangridge about Bell But<br>I Thank pamlangridge<br>This review is the subjective opi | morning tea or lunch at the Community Centre. I le<br>scones with rosella jam. I also appreciate the clear<br>Volunteers are always friendly.<br>Date of visit: February 2019 |  |

Click on the little flag icon to start the reporting process.











| Report a F                                                                                                                                                                | Problem X                                                                                                      |
|---------------------------------------------------------------------------------------------------------------------------------------------------------------------------|----------------------------------------------------------------------------------------------------------------|
| Help us understand. What's wrong with                                                                                                                                     | this review?