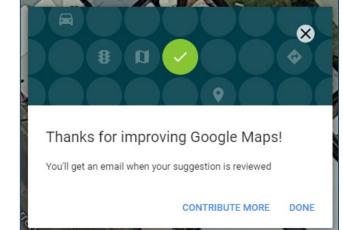

#### Address the specific issues

If the review contains a specific complaint, explain what you have done to fix the issue so potential guests are reassured that the problem has been resolved.

#### Highlight the positives

Highlight any positive comments the reviewer has made. You can even take the opportunity to mention related services or planned upgrades that you would like to share with potential visitors.