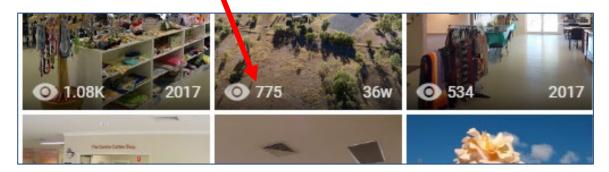

1. Log in to Google with your business account. Click the App Launcher, and then click the My Business icon.

2. You will be taken to the Home page for your Google My Business listing.

3. Down the left-hand side is the menu panel.

You can click into any of these to get further information, interact with clients, or update details.

If you don't see this menu panel, or you accidentally lost it, click on the Menu button on the top left.