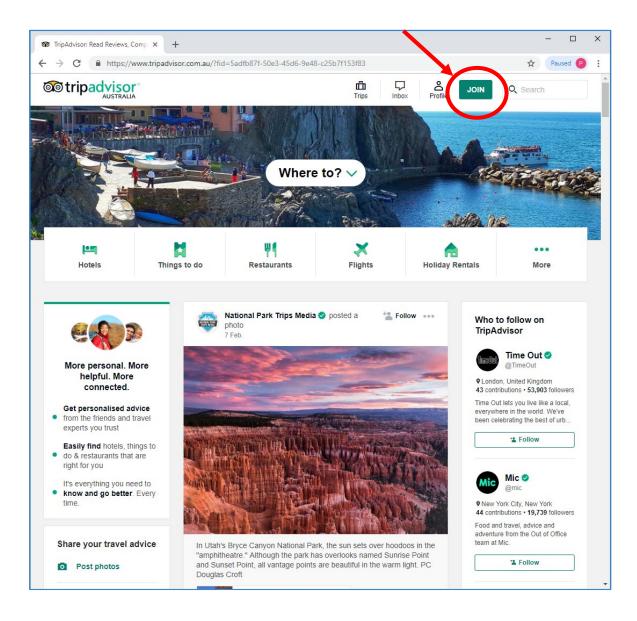

1. Go to <u>www.tripadvisor.com.au</u>. Click the Join button.

| f | Continue with Facebook  | Click to Continue |
|---|-------------------------|-------------------|
| G | Continue with Google    | email.            |
|   | OR                      |                   |
|   | Continue with email 🛛 🦊 |                   |