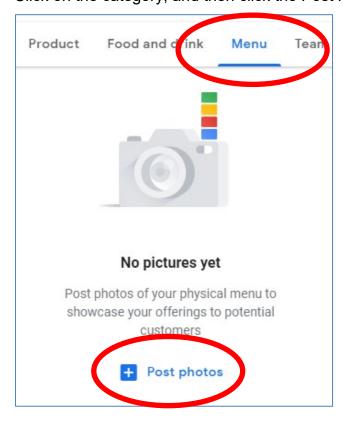

# 10. Photos

The Photos features allows you to upload photos in and around your business, as well as photos of your products and services.

You can also see photos uploaded by customers here.

# 11. Website

Google can use the information in your My Business listing to put together a basic website for you. It has some minimal customisation. It is not automatically Online – you will need to click the "Publish" button if you want Google to make it Live.