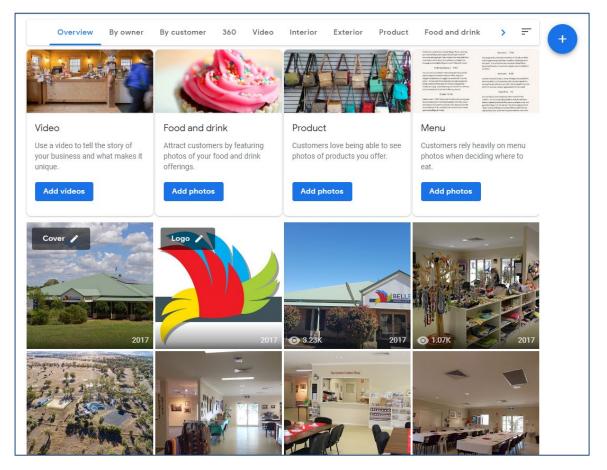

You can add products and offers directly into Google search, communicate with customers through Reviews and Messaging, view search Insights, and manage multiple store locations.

1. Log in to Google with your business account. Click the App Launcher, and then click the My Business icon.









2. You will be taken to the Home page for your Google My Business account.

3. Down the left-hand side is the menu panel.



You can click into any of these to get further information, interact with clients, or update details.

If you don't see this menu panel, or you accidentally lost it, click on the Menu button on the top left.





DOWNS

REGIONAL COUNCI

4. Click on the Photos menu option.



The Photos Overview page gives you links to the photo categories, as well as prompts to add photos.







5. Click a category on the menu across the top to see photos in that category.

You can click to see photos that customers have taken.



On the far right of this menu is a Sort button, which allows you to sort by Date or Popularity (the number of times that photo has been viewed).



The number next to the "eye" icon tells you how many times a photo has been viewed.







|                           | Description                                                                                                                           | Minimum number to add                                                                                        | Tips