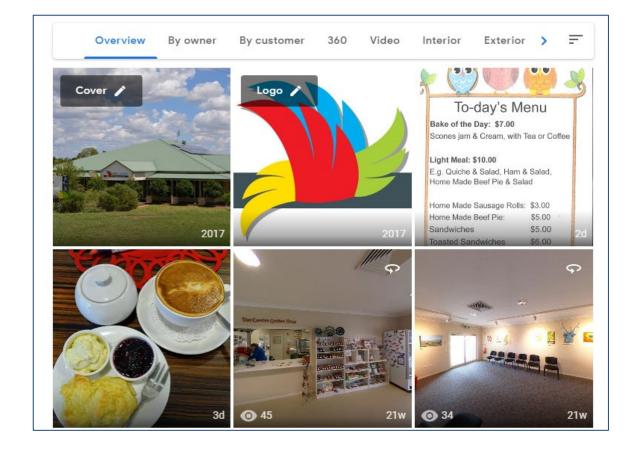

|                      |
| ÷              | Add new location                 |                                                                                                   |                      |
| ₽              | Manage locations                 |                                                                                                   |                      |
| Θ              | Linked accounts                  | ©2019 Google - Terms - Privacy Policy - Content Policy - Help - Get Android a                     | app - Get iPhone app |





# 10. Photos

The Photos features allows you to upload photos in and around your business, as well as photos of your products and services.

You can also see photos uploaded by customers here.









# 11. Website

Google can use the information in your My Business listing to put together a basic website for you. It has some minimal customisation. It is not automatically Online – you will need to click the "Publish" button if you want Google to make it Live.









12. Users

If you want other people in your business to be able to edit or manage your Google My Business details, add them as a User..

| S+ Users                                                                         |                                                                                       |
|----------------------------------------------------------------------------------|---------------------------------------------------------------------------------------|
| Manage permissions