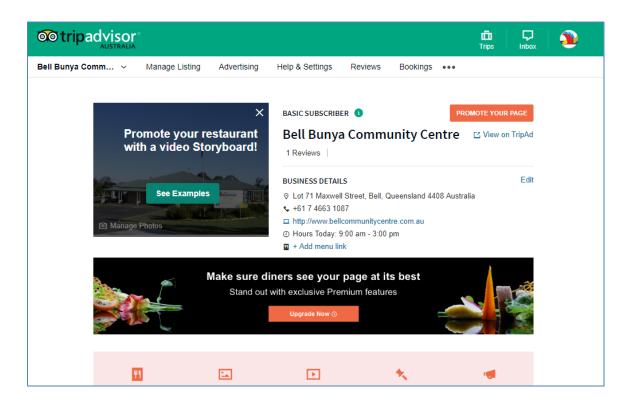

# TripAdvisor - Claiming your business

You can use TripAdvisor to find places to stay, eat, and go, without having an account, but if you want to contribute to the website in any way, you will need to sign up for an account.