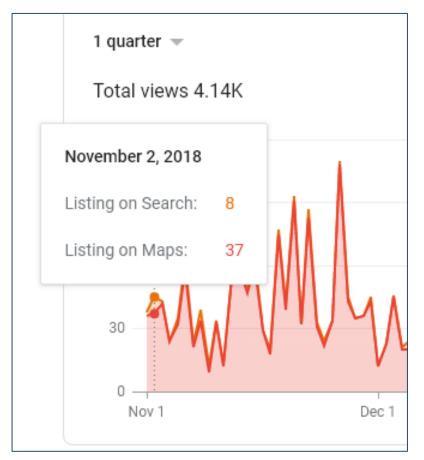

1. Log in to Google with your business account. Click the App Launcher, and then click the My Business icon.

2. You will be taken to the Home page for your Google My Business listing.

3. Down the left-hand side is the menu panel.