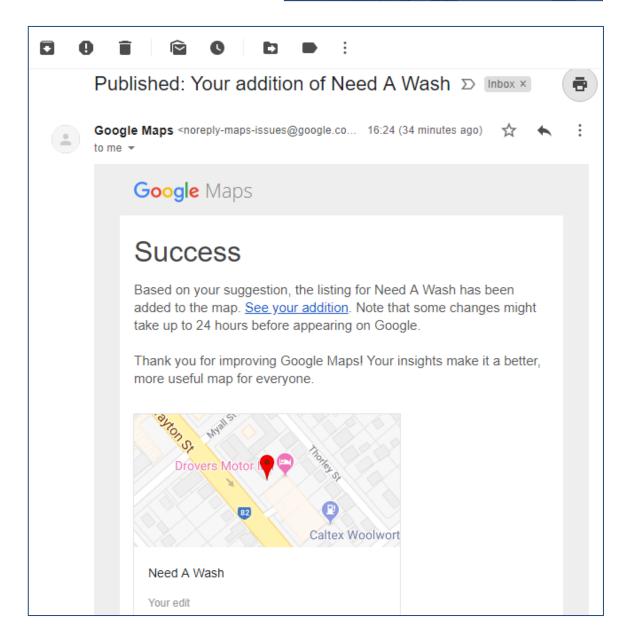

is located within another, enter the containing place.<br>Search for place or business |   |
|       | Id phone, hours, website, opening date and photos<br>Ip Google verify this place                     | ~ |
| Clair | m this business                                                                                      |   |
| Goo   | gle will email you about the status of your edits. Learn more                                        |   |
|       | Cancel Send                                                                                          |   |
|       | Google                                                                                               |   |





 Wait for your changes to be approved. You should get an email from Google Maps when your pin has been approved.









- 8. See your addition on Google Maps
  - a. Go back to Google Maps, <u>www.google.com.au/maps</u>, and search for the place you added.
  - b. You should see a pin on the map, and the side panel will open with the information you submitted.

| E Need A Wash                                                                                          | Q   X      | Criterion Hotel Dalby                           |
|--------------------------------------------------------------------------------------------------------|------------|-------------------------------------------------|
|                                                                                                        |            | NNal St Motel Myall 3                           |
| Need A Wash<br>Car Wash