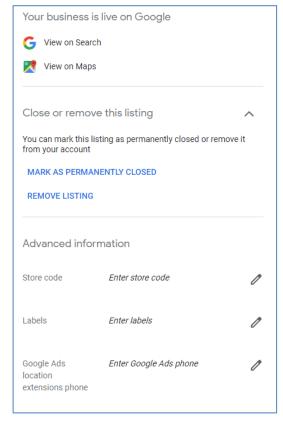

ates from Google                         |
| OK to order just coffee                                   | This location has updated information from  |
|                                                           |                                             |
| Payments                                                  | Google users or other sources. Review these |
| Credit cards                                              | published updates to make sure that they're |
|                                                           | accurate. Learn more                        |
| MasterCard, VISA                                          |                                             |
| <ul> <li>MasterCard, VISA</li> <li>Debit cards</li> </ul> |                                             |







To add extra information to help customers find you, click on a pencil icon to edit information.



At the top, you can search for categories to add to your My Business listing. You can add multiple categories.

| Cat  | Category                                                                                             |       |  |  |  |  |  |
|------|------------------------------------------------------------------------------------------------------|-------|--|--|--|--|--|
|      | Categories describe what your business is, not what it does or sells.                                |       |  |  |  |  |  |
| Prim | ary category                                                                                         |       |  |  |  |  |  |
| Café | Café