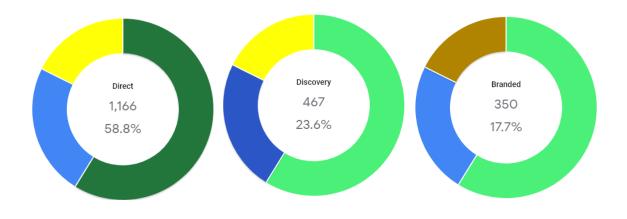

1. Log in to Google with your business account. Click the App Launcher, and then click the My Business icon.

2. You will be taken to the Home page for your Google My Business listing.

3. Down the left-hand side is the menu panel.