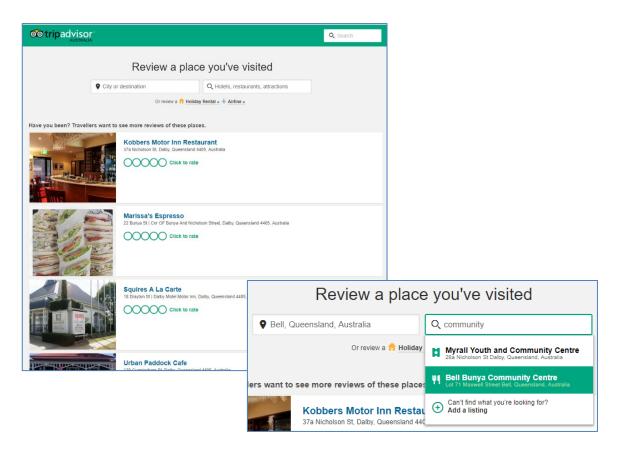

e rates?





# TripAdvisor - Reviewing a place

#### Go to www.tripadvisor.com.au.



To log in, click on the "Profile" icon at the top.







Click to Continue with email, and then enter your email address and password for TripAdvisor.

You will have to go through the "Captcha" security verification first. This can sometimes be temperamental, so you might need to try again or on a different device.



Once you have signed in successfully, you will be taken to your personalised home page.







On your TripAdvisor homepage, or in your Profile, you will see a prompt to Share your travel advice. Click on the link to write a review.



TripAdvisor will give you a list of places it thinks you might have been to. You can click on one of these to review it, or search for a specific location







Fill out the form and answer questions about the place and your experience there.

Then, click the "Submit your review" button at the bottom.

| our overall rati                                                                                                                                                          | ng of this restaurant                                                                      | Draft saved at 15:28.                                                                       |
|---------------------------------------------------------------------------------------------------------------------------------------------------------------------------|--------------------------------------------------------------------------------------------|------------------------