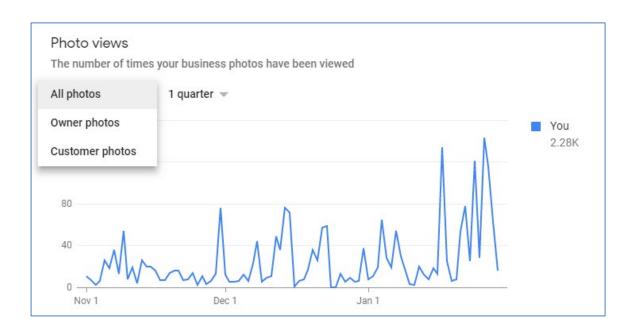

# 10. Photos

The Photos features allows you to upload photos in and around your business, as well as photos of your products and services.

You can also see photos uploaded by customers here.