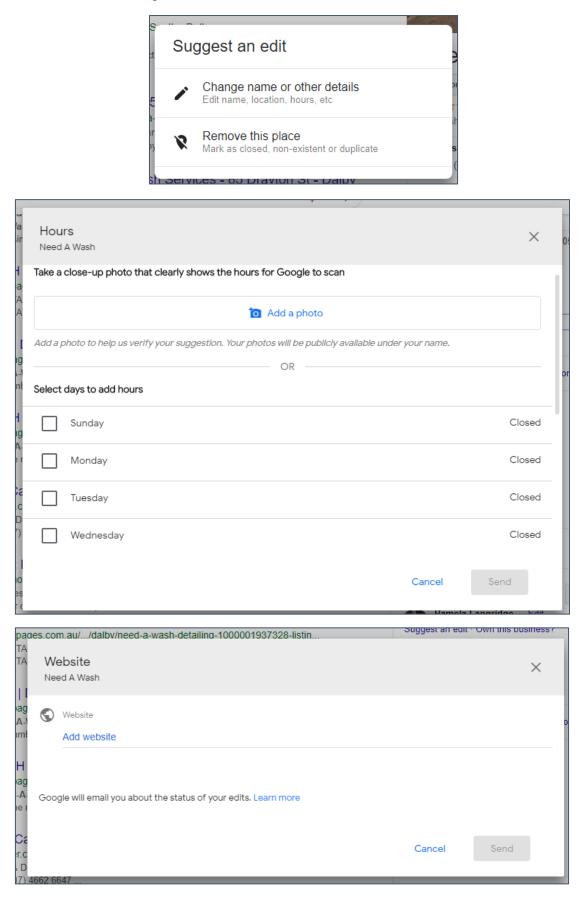

uff before going through the auto-wash.<br>Staff are always willing to give you a hand, too. |
| l -<br>i-:<br>re | CANCEL POST                                                                                                                                                                                                                                                          |
| ny               |                                                                                                                                                                                                                                                                      |

Click the Post button at the bottom, and you're done!







5. To add missing information, click on the link and fill in the details.







6. You can even let Google ask you some questions about the business' attributes.

# Know this place? Answer quick questions









7. It's important to know the rules for honest and ethical reviewing on Google.



All reviews are public, and you can't remain anonymous.

You can find Google's policies on Prohibited and Restricted Content at: <u>https://support.google.com/contributionpolicy/answer/740011</u> <u>4</u>





# Spam and fake content

Your content should reflect your genuine experience at the location and should not be posted just to manipulate a place's ratings. Don't post fake content, don't post the same content multiple times, and don't post content for the same place from multiple accounts.

### Off-topic

Only post content based on your experience or questions abou